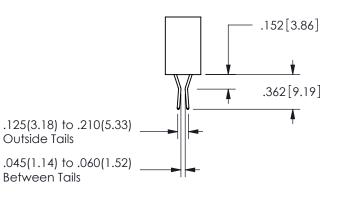

**SECTION A-A** 

ISSUE NUMBER ORIGINAL

1

**Contact Code 558** 

Contact Code 559

**Contact Code 560** 

INSULATOR MATERIAL: THERMOPLASTIC POLYESTER, UL 94V-0 DAP MATERIAL AVAILABLE UPON REQUEST

CONTACT MATERIAL; COPPER ALLOY CONTACT PLATING: GOLD ON THE MATING AREA, TIN PLATING ON THE CONTACT TAILS, NICKEL UNDERPLATE

345/395 SERIES CARD EDGE CONNECTOR CONTACT CODE 555,556,558,559,560 DIMENSIONS

YOUR CONNECTION TO QUALITY & SERVICE

**EDAC INC** TORONTO, ONTARIO CANADA

THESE DRAWINGS AND SPECIFICATIONS ARE THE PROPERTY OF EDAC INC.,AND SHALL NOT BE REPRODUCED, OR COPIED OR USED AS THE BASIS FOR THE MANUFACTURE OR SALE OF APPARATUS WITHOUT WRITTEN PERMISSION.