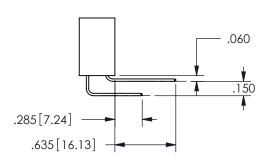

THIS IS A C.A.D. GENERATED DRAWING DO NOT MAKE MANUAL REVISIONS TO MASTER.

ISSUE NUMBER

ORIGINAL

1

.160 4.06 .330[8.38] POINT OF **CARD SLOT** CONTACT .370 9.4

<u>Contact Dimensions:</u>
560-Extender Board Bend (Code 523 Contacts)
See Sheet 2 for Contact Code 555, 556, 558, 559, 560 **Dimensions** 

**SECTION A-A** 

ISSUE NUMBER ORIGINAL

1

**Contact Code 558** 

Contact Code 559

**Contact Code 560** 

INSULATOR MATERIAL: THERMOPLASTIC POLYESTER, UL 94V-0 DAP MATERIAL AVAILABLE UPON REQUEST

CONTACT MATERIAL; COPPER ALLOY CONTACT PLATING: GOLD ON THE MATING AREA, TIN PLATING ON THE CONTACT TAILS, NICKEL UNDERPLATE