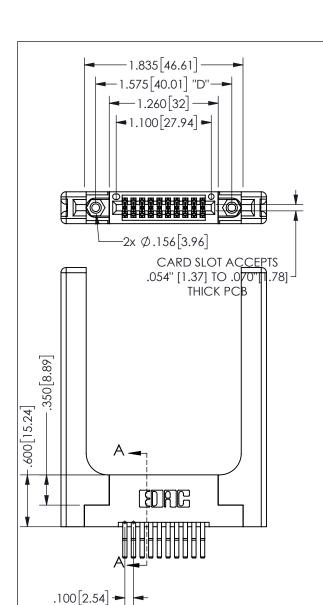

THIS IS A C.A.D. GENERATED DRAWING DO NOT MAKE MANUAL REVISIONS TO MASTER.

ISSUE NUMBER

ORIGINAL

1

.160 4.06 .330[8.38] POINT OF **CARD SLOT** CONTACT .370 9.4

<u>Contact Dimensions:</u>
560-Extender Board Bend (Code 523 Contacts)
See Sheet 2 for Contact Code 555, 556, 558, 559, 560 **Dimensions** 

345/395 SERIES CARD EDGE CONNECTOR PART NUMBER: 345-020-560-258

YOUR CONNECTION TO QUALITY & SERVICE

**EDAC INC** TORONTO, ONTARIO CANADA

ARE THE PROPERTY OF EDAC INC.,AND SHALL NOT BE REPRODUCED, OR COPIED OR USED AS THE BASIS FOR THE MANUFACTURE OR SALE OF APPARATUS WITHOUT WRITTEN PERMISSION.

**SECTION A-A** 

ISSUE NUMBER ORIGINAL

1

**Contact Code 558** 

Contact Code 559

**Contact Code 560** 

INSULATOR MATERIAL: THERMOPLASTIC POLYESTER, UL 94V-0 DAP MATERIAL AVAILABLE UPON REQUEST

CONTACT MATERIAL; COPPER ALLOY CONTACT PLATING: GOLD ON THE MATING AREA, TIN PLATING ON THE CONTACT TAILS, NICKEL UNDERPLATE