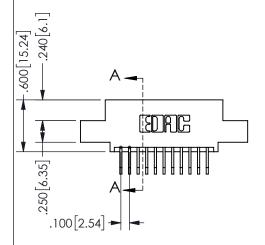

THIS IS A C.A.D. GENERATED DRAWING DO NOT MAKE MANUAL REVISIONS TO MASTER.

ISSUE NUMBER

ORIGINAL

<u>Contact Dimensions:</u>
558-90 Degree Bend (Code 541 Contacts)
See Sheet 2 for Contact Code 555, 556, 558, 559, 560 **Dimensions** 

.160 4.06 .330[8.38] POINT OF CARD SLOT CONTACT .370 9.4 .200 [5.08]