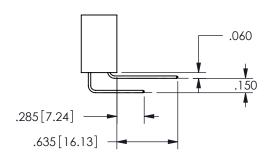

THIS IS A C.A.D. GENERATED DRAWING DO NOT MAKE MANUAL REVISIONS TO MASTER.

ISSUE NUMBER

ORIGINAL

<u>Contact Dimensions:</u>
558-90 Degree Bend (Code 541 Contacts)
See Sheet 2 for Contact Code 555, 556, 558, 559, 560 **Dimensions** 

.160 4.06 .330[8.38] POINT OF CARD SLOT CONTACT .370 9.4 .200 [5.08]

## SECTION A-A

345/395 SERIES CARD EDGE CONNECTOR PART NUMBER: 345-022-558-504

**EDAC INC** TORONTO, ONTARIO CANADA

THESE DRAWINGS AND SPECIFICATIONS ARE THE PROPERTY OF EDAC INC.,AND SHALL NOT BE REPRODUCED, OR COPIED OR USED AS THE BASIS FOR THE MANUFACTURE OR SALE OF APPARATUS WITHOUT WRITTEN PERMISSION.