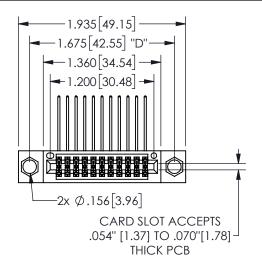

## SECTION A-A

345/395 SERIES CARD EDGE CONNECTOR PART NUMBER: 345-022-558-504

**EDAC INC** TORONTO, ONTARIO CANADA

THESE DRAWINGS AND SPECIFICATIONS ARE THE PROPERTY OF EDAC INC.,AND SHALL NOT BE REPRODUCED, OR COPIED OR USED AS THE BASIS FOR THE MANUFACTURE OR SALE OF APPARATUS WITHOUT WRITTEN PERMISSION.