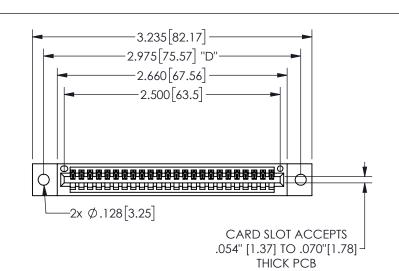

THIS IS A C.A.D. GENERATED DRAWING DO NOT MAKE MANUAL REVISIONS TO MASTER.

ISSUE NUMBER

ORIGINAL

1

.160 4.06 .330[8.38] POINT OF CARD SLOT CONTACT .370 9.4

-.350[8.89] .600[15.24] EDRG .100[2.54]

<u>Contact Dimensions:</u>
523-P.C. Tail .025 Sq.(0.64 Sq.) - Tail LG=.390(9.91)
.100 (2.54) Contact Spacing x .200 (5.08) Row Spacing

345/395 SERIES CARD EDGE CONNECTOR PART NUMBER: 345-024-523-102

YOUR CONNECTION TO QUALITY & SERVICE

**EDAC INC** TORONTO, ONTARIO CANADA

THESE DRAWINGS AND SPECIFICATIONS ARE THE PROPERTY OF EDAC INC.,AND SHALL NOT BE REPRODUCED, OR COPIED OR USED AS THE BASIS FOR THE MANUFACTURE OR SALE OF APPARATUS WITHOUT WRITTEN PERMISSION.