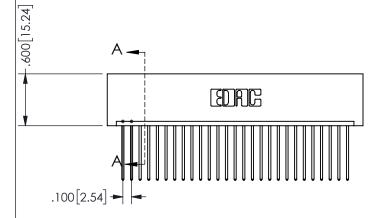

## .160 4.06 .330[8.38] POINT OF CARD SLOT CONTACT .370 9.4

<u>Contact Dimensions:</u>
542-Wire Wrap .025 Sq.(0.64 Sq.) - Tail LG=.645(16.38)
.100 (2.54) Contact Spacing x .200 (5.08) Row Spacing

345/395 SERIES CARD EDGE CONNECTOR PART NUMBER: 345-027-542-101