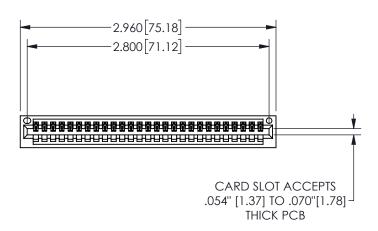

## .160 4.06 .330[8.38] POINT OF CARD SLOT CONTACT .370 9.4

<u>Contact Dimensions:</u>
542-Wire Wrap .025 Sq.(0.64 Sq.) - Tail LG=.645(16.38)
.100 (2.54) Contact Spacing x .200 (5.08) Row Spacing

345/395 SERIES CARD EDGE CONNECTOR PART NUMBER: 345-027-542-101