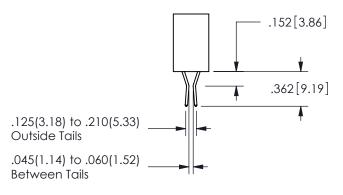

SECTION A-A

ISSUE NUMBER ORIGINAL

1

**Contact Code 558** 

Contact Code 559

**Contact Code 560** 

INSULATOR MATERIAL: THERMOPLASTIC POLYESTER, UL 94V-0

DAP MATERIAL AVAILABLE UPON REQUEST

CONTACT MATERIAL; COPPER ALLOY

CONTACT PLATING: GOLD ON THE MATING AREA, TIN PLATING ON THE CONTACT TAILS, NICKEL UNDERPLATE