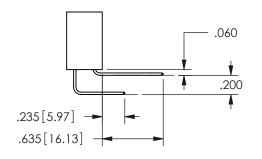

THIS IS A C.A.D. GENERATED DRAWING DO NOT MAKE MANUAL REVISIONS TO MASTER.

ISSUE NUMBER

ORIGINAL

1

<u>Contact Dimensions:</u>
555-Extender Board Bend (Code 500 Contacts)
See Sheet 2 for Contact Code 555, 556, 558, 559, 560 **Dimensions** 

.160 4.06 .330[8.38] POINT OF CARD SLOT CONTACT .370 9.4