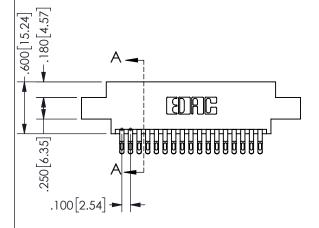

SECTION A-A

ISSUE NUMBER ORIGINAL

1

**Contact Code 558** 

Contact Code 559

**Contact Code 560** 

INSULATOR MATERIAL: THERMOPLASTIC POLYESTER, UL 94V-0

DAP MATERIAL AVAILABLE UPON REQUEST

CONTACT MATERIAL; COPPER ALLOY

CONTACT PLATING: GOLD ON THE MATING AREA, TIN PLATING ON THE CONTACT TAILS, NICKEL UNDERPLATE

## 345/395 SERIES CARD EDGE CONNECTOR CONTACT CODE 555,556,558,559,560 DIMENSIONS

YOUR CONNECTION TO QUALITY & SERVICE

**EDAC INC** TORONTO, ONTARIO CANADA

THESE DRAWINGS AND SPECIFICATIONS ARE THE PROPERTY OF EDAC INC.,AND SHALL NOT BE REPRODUCED, OR COPIED OR USED AS THE BASIS FOR THE MANUFACTURE OR SALE OF APPARATUS WITHOUT WRITTEN PERMISSION.

|  | ACAD REFERENCE NO.  | 345-ENG-MASTER   |  |  |
|--|---------------------|------------------|--|--|
|  | DRAWN: R.STA.MONICA | DATE:MAY.16/2017 |  |  |
|  | CHECKED:            | DATE:            |  |  |
|  | SCALE: 1:1          | SHEET 2 OF 2     |  |  |
|  | DRAWING NUMBER      | ISSUE            |  |  |
|  | 345-ENG-MASTER      | 1                |  |  |