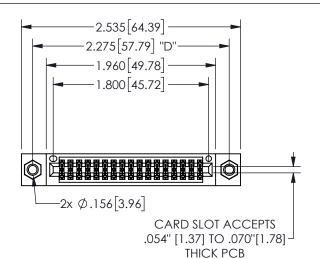

## 345/395 SERIES CARD EDGE CONNECTOR PART NUMBER: 345-034-555-807

YOUR CONNECTION TO QUALITY & SERVICE

**EDAC INC** TORONTO, ONTARIO CANADA

THESE DRAWINGS AND SPECIFICATIONS ARE THE PROPERTY OF EDAC INC.,AND SHALL NOT BE REPRODUCED, OR COPIED OR USED AS THE BASIS FOR THE MANUFACTURE OR SALE OF APPARATUS WITHOUT WRITTEN PERMISSION.

|                    | O.           |                | 1 / 1 / 1 |
|--------------------|--------------|----------------|-----------|
| ACAD REFERENCE NO. |              | 345-ENG-MASTER |           |
| DRAWN:             | R.STA.MONICA | DATEMA         | Y.16/2017 |
| CHECKED:           |              | DATE:          |           |
| SCALE:             | NTS          | SHEET          | OF 2      |
| DRAWING            | NUMBER       |                | ISSUE     |
| 345-ENG-MASTER     |              |                | 1         |