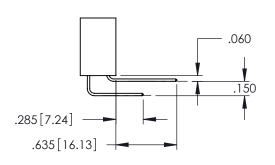

Contact Dimensions: 556-Extender Board Bend (Code 520 Contacts) See Sheet 2 for Contact Code 555, 556, 558, 559, 560 Dimensions

- INSULATOR MATERIAL: THERMOPLASTIC PBT BLACK, UL 94V-0
- CONTACT MATERIAL; COPPER TIN ALLOY CONTACT PLATING: GOLD ON THE MATING AREA, TIN PLATING ON THE CONTACT TAILS, NICKEL UNDERPLATE