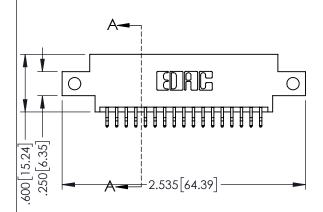

| 345/395 SERIES CARD EDGE CONNECTOR |                  |                                                                                                        | ACAD REFERENCE NO. 345-ENG-MASTER |               |         |           |
|------------------------------------|------------------|--------------------------------------------------------------------------------------------------------|-----------------------------------|---------------|---------|-----------|
|                                    |                  |                                                                                                        | DRAWN:                            | R.STA.MONICA  | DATE:MA | Y.16/2017 |
| I AKI NUMBEK.                      | 343-034-330-0    | -                                                                                                      | CHECKE                            | D:            | DATE:   |           |
|                                    | EDAC INC         | THESE DRAWINGS AND SPECIFICATIONS                                                                      | SCALE:                            | 1:1           | SHEET ' | OF 2      |
|                                    | IORONIO, ONIARIO | ARE THE PROPERTY OF EDAC INC.,AND<br>SHALL NOT BE REPRODUCED,OR COPIED<br>OR USED AS THE BASIS FOR THE | DRAWING                           | NUMBER        |         | ISSUE     |
| YOUR CONNECTION TO                 | CANADA           | MANUFACTURE OR SALE OF APPARATUS                                                                       | 3                                 | 45-ENG-MASTER |         | 1         |