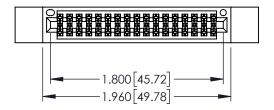

| 345/395 SERIES CARD EDGE CONNECTOR |                  |                                                                                                        | ACAD REFERENCE NO. 345-ENG-MASTER |               |         |           |
|------------------------------------|------------------|--------------------------------------------------------------------------------------------------------|-----------------------------------|---------------|---------|-----------|
|                                    |                  |                                                                                                        | DRAWN:                            | R.STA.MONICA  | DATE:MA | Y.16/2017 |
| I AKI NUMBEK.                      | 343-034-330-0    | -                                                                                                      | CHECKE                            | D:            | DATE:   |           |
|                                    | EDAC INC         | THESE DRAWINGS AND SPECIFICATIONS                                                                      | SCALE:                            | 1:1           | SHEET ' | OF 2      |
|                                    | IORONIO, ONIARIO | ARE THE PROPERTY OF EDAC INC.,AND<br>SHALL NOT BE REPRODUCED,OR COPIED<br>OR USED AS THE BASIS FOR THE | DRAWING                           | NUMBER        |         | ISSUE     |
| YOUR CONNECTION TO                 | CANADA           | MANUFACTURE OR SALE OF APPARATUS                                                                       | 3                                 | 45-ENG-MASTER |         | 1         |