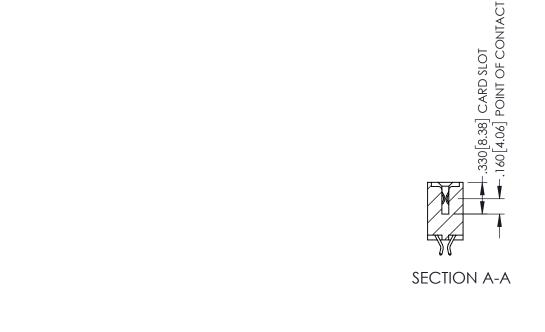

## 345/395 SERIES CARD EDGE CONNECTOR CONTACT CODE 555,556,558,559,560 DIMENSIONS

YOUR CONNECTION TO QUALITY & SERVICE

|   | ACAD REFERENCE NO. 345-ENG-MASTER |                  |  |  |  |  |  |
|---|-----------------------------------|------------------|--|--|--|--|--|
|   | DRAWN: R.STA.MONICA               | DATE:MAY.16/2017 |  |  |  |  |  |
|   | CHECKED:                          | DATE:            |  |  |  |  |  |
|   | SCALE: 1:1                        | SHEET 2 OF 2     |  |  |  |  |  |
| D | DRAWING NUMBER                    | ISSUE            |  |  |  |  |  |