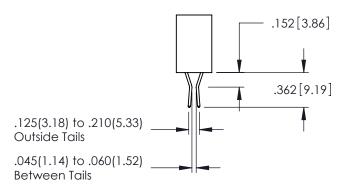

**Contact Code 558** 

Contact Code 559

**Contact Code 560** 

INSULATOR MATERIAL: THERMOPLASTIC POLYESTER, UL 94V-0

DAP MATERIAL AVAILABLE UPON REQUEST

CONTACT MATERIAL; COPPER ALLOY CONTACT PLATING: GOLD ON THE MATING AREA, TIN PLATING ON THE CONTACT TAILS, NICKEL UNDERPLATE