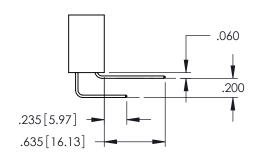

Contact Dimensions: 556-Extender Board Bend (Code 520 Contacts) See Sheet 2 for Contact Code 555, 556, 558, 559, 560 Dimensions

- INSULATOR MATERIAL: THERMOPLASTIC PBT BLACK, UL 94V-0
- CONTACT MATERIAL; COPPER TIN ALLOY CONTACT PLATING: GOLD ON THE MATING AREA, TIN PLATING ON THE CONTACT TAILS, NICKEL UNDERPLATE