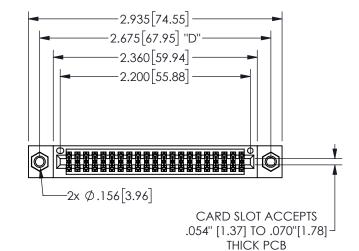

## 345/395 SERIES CARD EDGE CONNECTOR PART NUMBER: 345-042-560-507

YOUR CONNECTION TO QUALITY & SERVICE

**EDAC INC** TORONTO, ONTARIO CANADA

THESE DRAWINGS AND SPECIFICATIONS ARE THE PROPERTY OF EDAC INC.,AND SHALL NOT BE REPRODUCED, OR COPIED OR USED AS THE BASIS FOR THE MANUFACTURE OR SALE OF APPARATUS WITHOUT WRITTEN PERMISSION.

| ACAD RE        | FERENCE NO.  | 345-ENG-MASTER   |       |  |
|----------------|--------------|------------------|-------|--|
| DRAWN:         | R.STA.MONICA | DATE:MAY.16/2017 |       |  |
| CHECKED:       |              | DATE:            |       |  |
| SCALE:         | NTS          | SHEET            | OF 2  |  |
| DRAWING NUMBER |              |                  | ISSUE |  |
| 345-ENG-MASTER |              |                  | 1     |  |