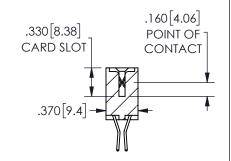

SECTION A-A

ORIGINAL 1

ISSUE NUMBER

**Contact Code 558** 

Contact Code 559

**Contact Code 560** 

INSULATOR MATERIAL: THERMOPLASTIC POLYESTER, UL 94V-0 DAP MATERIAL AVAILABLE UPON REQUEST

CONTACT MATERIAL; COPPER ALLOY CONTACT PLATING: GOLD ON THE MATING AREA, TIN PLATING ON THE CONTACT TAILS, NICKEL UNDERPLATE

345/395 SERIES CARD EDGE CONNECTOR CONTACT CODE 555,556,558,559,560 DIMENSIONS

YOUR CONNECTION TO QUALITY & SERVICE

**EDAC INC** TORONTO, ONTARIO CANADA

THESE DRAWINGS AND SPECIFICATIONS ARE THE PROPERTY OF EDAC INC.,AND SHALL NOT BE REPRODUCED, OR COPIED OR USED AS THE BASIS FOR THE MANUFACTURE OR SALE OF APPARATUS WITHOUT WRITTEN PERMISSION.

|  | ACAD REFERENCE NO.  | 345-ENG-MASTER   |        |  |
|--|---------------------|------------------|--------|--|
|  | DRAWN: R.STA.MONICA | DATE:MAY.16/2017 |        |  |
|  | CHECKED:            | DATE:            |        |  |
|  | SCALE: 1:1          | SHEET            | 2 OF 2 |  |
|  | DRAWING NUMBER      |                  | ISSUE  |  |
|  | 345-ENG-MASTER      |                  | 1      |  |