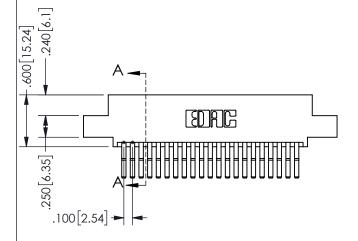

SECTION A-A

ORIGINAL 1

ISSUE NUMBER

**Contact Code 558** 

Contact Code 559

**Contact Code 560** 

INSULATOR MATERIAL: THERMOPLASTIC POLYESTER, UL 94V-0 DAP MATERIAL AVAILABLE UPON REQUEST

CONTACT MATERIAL; COPPER ALLOY CONTACT PLATING: GOLD ON THE MATING AREA, TIN PLATING ON THE CONTACT TAILS, NICKEL UNDERPLATE

345/395 SERIES CARD EDGE CONNECTOR CONTACT CODE 555,556,558,559,560 DIMENSIONS

YOUR CONNECTION TO QUALITY & SERVICE

**EDAC INC** TORONTO, ONTARIO CANADA

THESE DRAWINGS AND SPECIFICATIONS ARE THE PROPERTY OF EDAC INC.,AND SHALL NOT BE REPRODUCED, OR COPIED OR USED AS THE BASIS FOR THE MANUFACTURE OR SALE OF APPARATUS WITHOUT WRITTEN PERMISSION.

|  | ACAD REFERENCE NO.  | 345-ENG-MASTER   |        |  |
|--|---------------------|------------------|--------|--|
|  | DRAWN: R.STA.MONICA | DATE:MAY.16/2017 |        |  |
|  | CHECKED:            | DATE:            |        |  |
|  | SCALE: 1:1          | SHEET            | 2 OF 2 |  |
|  | DRAWING NUMBER      |                  | ISSUE  |  |
|  | 345-ENG-MASTER      |                  | 1      |  |