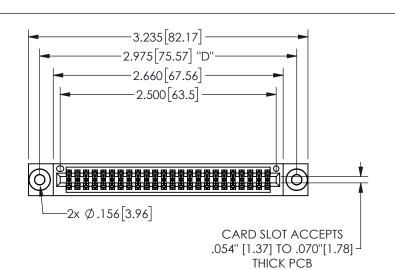

## -.350[8.89] .600[15.24] ROPE .100[2.54]

<u>Contact Dimensions:</u>
521-P.C. Tail .025 Sq.(0.64 Sq.) - Tail LG=.150(3.81)
.100 (2.54) Contact Spacing x .200 (5.08) Row Spacing

345/395 SERIES CARD EDGE CONNECTOR PART NUMBER: 345-048-521-203