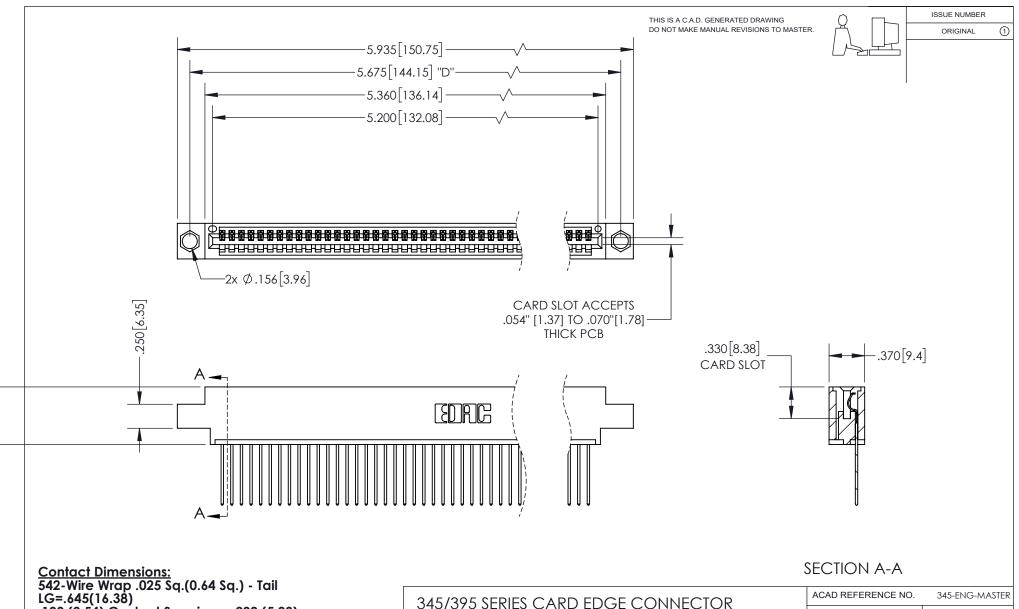

.100 (2.54) Contact Spacing x .200 (5.08) Row Spacing

INSULATOR MATERIAL: THERMOPLASTIC PBT, UL 94V-0 CONTACT MATERIAL; COPPER TIN ALLOY CONTACT PLATING: GOLD ON THE MATING AREA, TIN PLATING ON THE CONTACT TAILS, NICKEL UNDERPLATE

## PART NUMBER: 345-051-542-604

YOUR CONNECTION TO QUALITY & SERVICE

**EDAC INC** TORONTO, ONTARIO CANADA

THESE DRAWINGS AND SPECIFICATIONS ARE THE PROPERTY OF EDAC INC.,AND SHALL NOT BE REPRODUCED, OR COPIED OR USED AS THE BASIS FOR THE MANUFACTURE OR SALE OF APPARATUS WITHOUT WRITTEN PERMISSION.

| ACAD REFERENCE NO. |              | 345-ENG-MASTER |           |
|--------------------|--------------|----------------|-----------|
| DRAWN:             | R.STA.MONICA | DATEMA         | Y.16/2017 |
| CHECKED:           |              | DATE:          |           |
| SCALE:             | 1:1          | SHEET          | OF 2      |
| DRAWING NUMBER     |              |                | ISSUE     |
| 345-ENG-MASTER     |              |                | 1         |