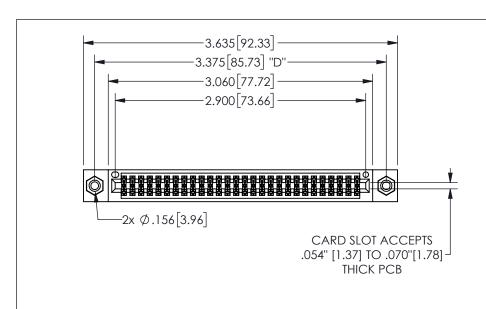

THIS IS A C.A.D. GENERATED DRAWING DO NOT MAKE MANUAL REVISIONS TO MASTER.

ISSUE NUMBER

1

ORIGINAL

.160 4.06 .330[8.38] POINT OF CARD SLOT CONTACT .370 9.4

.240[6.1] 600 15.24 RIPINGS 250 [6.35] .100[2.54]

<u>Contact Dimensions:</u>
524-P.C. Tail .018 Sq.(0.46 Sq.) - Tail LG=.175(4.45)
.100 (2.54) Contact Spacing x .200 (5.08) Row Spacing

345/395 SERIES CARD EDGE CONNECTOR PART NUMBER: 345-056-524-508

YOUR CONNECTION TO QUALITY & SERVICE