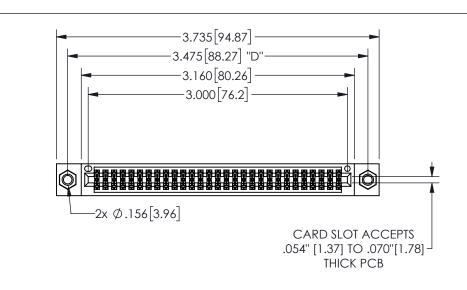

345/395 SERIES CARD EDGE CONNECTOR PART NUMBER: 345-058-523-807

YOUR CONNECTION TO QUALITY & SERVICE

**EDAC INC** TORONTO, ONTARIO CANADA

THESE DRAWINGS AND SPECIFICATIONS ARE THE PROPERTY OF EDAC INC.,AND SHALL NOT BE REPRODUCED,OR COPIED OR USED AS THE BASIS FOR THE MANUFACTURE OR SALE OF APPARATUS WITHOUT WRITTEN PERMISSION.

| <u> </u>            |     |                  | , , , , , |
|---------------------|-----|------------------|-----------|
| ACAD REFERENCE NO.  |     | 345-ENG-MASTER   |           |
| DRAWN: R.STA.MONICA |     | DATE:MAY.16/2017 |           |
| CHECKED:            |     | DATE:            |           |
| SCALE:              | NTS | SHEET            | OF 2      |
| DRAWING NUMBER      |     |                  | ISSUE     |
| 345-ENG-MASTER      |     |                  | 1         |