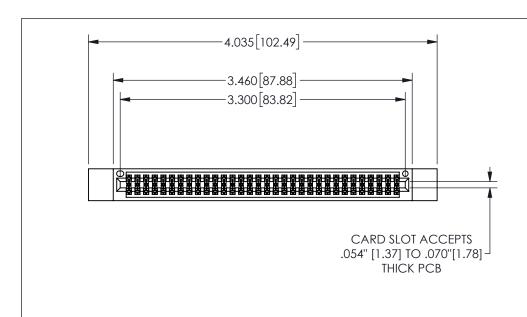

| 345/395 SERIES CARD EDGE CONNECTOR |
|------------------------------------|
| PART NUMBER: 345-064-556-512       |

YOUR CONNECTION TO QUALITY & SERVICE

**EDAC INC** TORONTO, ONTARIO CANADA

THESE DRAWINGS AND SPECIFICATIONS ARE THE PROPERTY OF EDAC INC.,AND SHALL NOT BE REPRODUCED, OR COPIED OR USED AS THE BASIS FOR THE MANUFACTURE OR SALE OF APPARATUS WITHOUT WRITTEN PERMISSION.

| ACAD REFERENCE NO. |              | 345-ENC | G-MASTER  |
|--------------------|--------------|---------|-----------|
| DRAWN:             | R.STA.MONICA | DATEMA  | Y.16/2017 |
| CHECKE             | D:           | DATE:   |           |
| SCALE:             | NTS          | SHEET   | OF 2      |
| DRAWING            | NUMBER       |         | ISSUE     |
| 345-ENG-MASTER     |              |         | 1 1       |