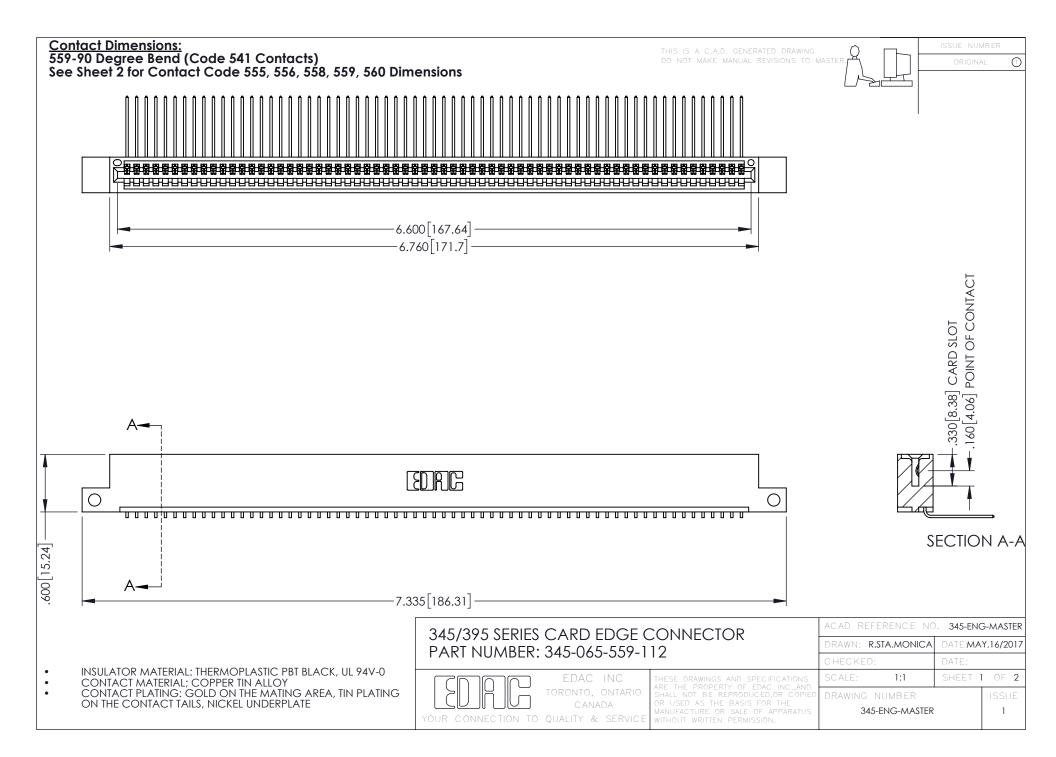

## 345/395 SERIES CARD EDGE CONNECTOR CONTACT CODE 555,556,558,559,560 DIMENSIONS

YOUR CONNECTION TO QUALITY & SERVICE

|   | ACAD REFERENCE NO. 345-ENG-MASTER |                  |
|---|-----------------------------------|------------------|
|   | DRAWN: R.STA.MONICA               | DATE:MAY.16/2017 |
|   | CHECKED:                          | DATE:            |
|   | SCALE: 1:1                        | SHEET 2 OF 2     |
| D | DRAWING NUMBER                    | ISSUE            |