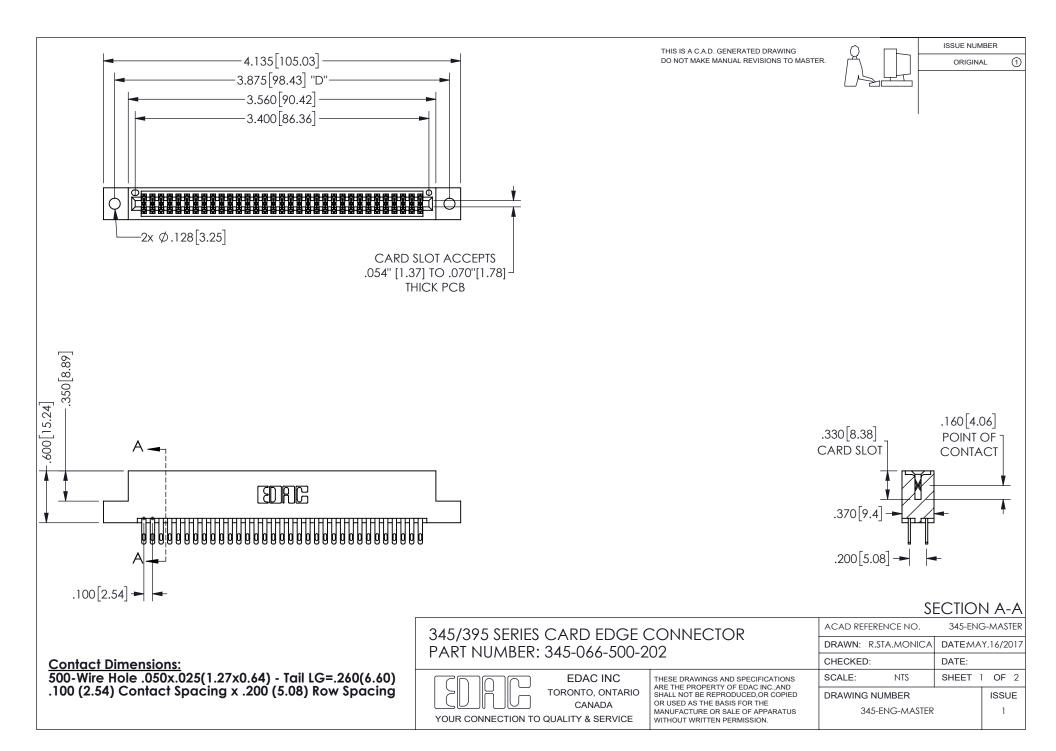

ISSUE NUMBER ORIGINAL

1









**Contact Code 558** 

Contact Code 559

Contact Code 560

INSULATOR MATERIAL: THERMOPLASTIC POLYESTER, UL 94V-0 DAP MATERIAL AVAILABLE UPON REQUEST

CONTACT MATERIAL; COPPER ALLOY

CONTACT PLATING: GOLD ON THE MATING AREA, TIN PLATING ON THE CONTACT TAILS, NICKEL UNDERPLATE

## 345/395 SERIES CARD EDGE CONNECTOR CONTACT CODE 555,556,558,559,560 DIMENSIONS

YOUR CONNECTION TO QUALITY & SERVICE

**EDAC INC** TORONTO, ONTARIO CANADA

THESE DRAWINGS AND SPECIFICATIONS ARE THE PROPERTY OF EDAC INC.,AND SHALL NOT BE REPRODUCED, OR COPIED OR USED AS THE BASIS FOR THE MANUFACTURE OR SALE OF APPARATUS WITHOUT WRITTEN PERMISSION.

| ACAD REFERENCE NO.  | 345-ENG-MASTER   |
|---------------------|------------------|
| DRAWN: R.STA.MONICA | DATE:MAY.16/2017 |
| C