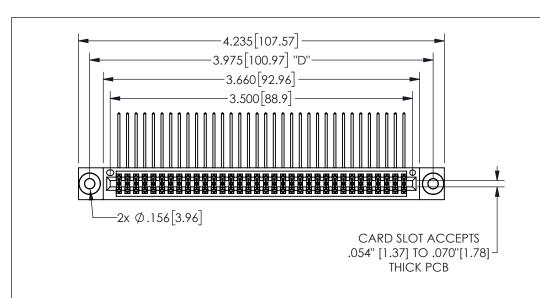

THIS IS A C.A.D. GENERATED DRAWING DO NOT MAKE MANUAL REVISIONS TO MASTER.

ISSUE NUMBER ORIGINAL

1

.350[8.89] .600[15.24] .100[2.54]

.160 4.06 .330[8.38] POINT OF CARD SLOT CONTACT .370 9.4 .200 [5.08]

<u>Contact Dimensions:</u>
558-90 Degree Bend (Code 541 Contacts)
See Sheet 2 for Contact Code 555, 556, 558, 559, 560 **Dimensions** 

345/395 SERIES CARD EDGE CONNECTOR PART NUMBER: 345-068-558-203

YOUR CONNECTION TO QUALITY & SERVICE

**EDAC INC** TORONTO, ONTARIO CANADA

THESE DRAWINGS AND SPECIFICATIONS ARE THE PROPERTY OF EDAC INC.,AND SHALL NOT BE REPRODUCED, OR COPIED OR USED AS THE BASIS FOR THE MANUFACTURE OR SALE OF APPARATUS WITHOUT WRITTEN PERMISSION.