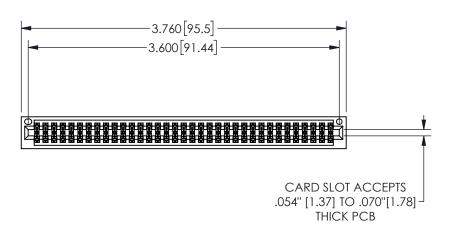

THIS IS A C.A.D. GENERATED DRAWING DO NOT MAKE MANUAL REVISIONS TO MASTER.

ISSUE NUMBER

ORIGINAL

<u>Contact Dimensions:</u>
500-Wire Hole .050x.025(1.27x0.64) - Tail LG=.260(6.60)
.100 (2.54) Contact Spacing x .200 (5.08) Row Spacing

345/395 SERIES CARD EDGE CONNECTOR PART NUMBER: 345-070-500-201

YOUR CONNECTION TO QUALITY & SERVICE

**EDAC INC** TORONTO, ONTARIO CANADA

THESE DRAWINGS AND SPECIFICATIONS ARE THE PROPERTY OF EDAC INC.,AND SHALL NOT BE REPRODUCED, OR COPIED OR USED AS THE BASIS FOR THE MANUFACTURE OR SALE OF APPARATUS WITHOUT WRITTEN PERMISSION.