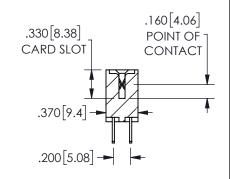

SECTION A-A

ISSUE NUMBER ORIGINAL

1

**Contact Code 558** 

Contact Code 559

**Contact Code 560** 

INSULATOR MATERIAL: THERMOPLASTIC POLYESTER, UL 94V-0 DAP MATERIAL AVAILABLE UPON REQUEST

CONTACT MATERIAL; COPPER ALLOY

CONTACT PLATING: GOLD ON THE MATING AREA, TIN PLATING ON THE CONTACT TAILS, NICKEL UNDERPLATE

## 345/395 SERIES CARD EDGE CONNECTOR CONTACT CODE 555,556,558,559,560 DIMENSIONS

YOUR CONNECTION TO QUALITY & SERVICE

**EDAC INC** TORONTO, ONTARIO CANADA

THESE DRAWINGS AND SPECIFICATIONS ARE THE PROPERTY OF EDAC INC.,AND SHALL NOT BE REPRODUCED, OR COPIED OR USED AS THE BASIS FOR THE MANUFACTURE OR SALE OF APPARATUS WITHOUT WRITTEN PERMISSION.