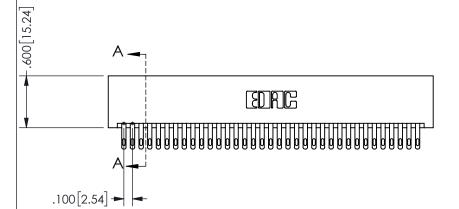

345/395 SERIES CARD EDGE CONNECTOR PART NUMBER: 345-070-500-201

YOUR CONNECTION TO QUALITY & SERVICE

**EDAC INC** TORONTO, ONTARIO CANADA

THESE DRAWINGS AND SPECIFICATIONS ARE THE PROPERTY OF EDAC INC.,AND SHALL NOT BE REPRODUCED, OR COPIED OR USED AS THE BASIS FOR THE MANUFACTURE OR SALE OF APPARATUS WITHOUT WRITTEN PERMISSION.

SECTION A-A

ISSUE NUMBER ORIGINAL

1

**Contact Code 558** 

Contact Code 559

**Contact Code 560** 

INSULATOR MATERIAL: THERMOPLASTIC POLYESTER, UL 94V-0 DAP MATERIAL AVAILABLE UPON REQUEST

CONTACT MATERIAL; COPPER ALLOY

CONTACT PLATING: GOLD ON THE MATING AREA, TIN PLATING ON THE CONTACT TAILS, NICKEL UNDERPLATE