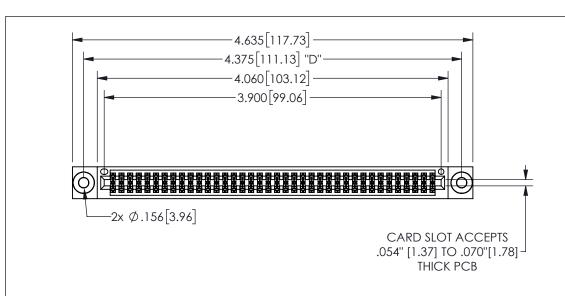

## 345/395 SERIES CARD EDGE CONNECTOR PART NUMBER: 345-076-544-503

<u>Contact Dimensions:</u> 544-Wire Wrap .050x.025(1.27x0.64) - Tail LG=.750(19.05) .100 (2.54) Contact Spacing x .200 (5.08) Row Spacing

## 345/395 SERIES CARD EDGE CONNECTOR CONTACT CODE 555,556,558,559,560 DIMENSIONS

YOUR CONNECTION TO QUALITY & SERVICE

**EDAC INC** TORONTO, ONTARIO CANADA

THESE DRAWINGS AND SPECIFICATIONS ARE THE PROPERTY OF EDAC INC.,AND SHALL NOT BE REPRODUCED, OR COPIED OR USED AS THE BASIS FOR THE MANUFACTURE OR SALE OF APPARATUS WITHOUT WRITTEN PERMISSION.