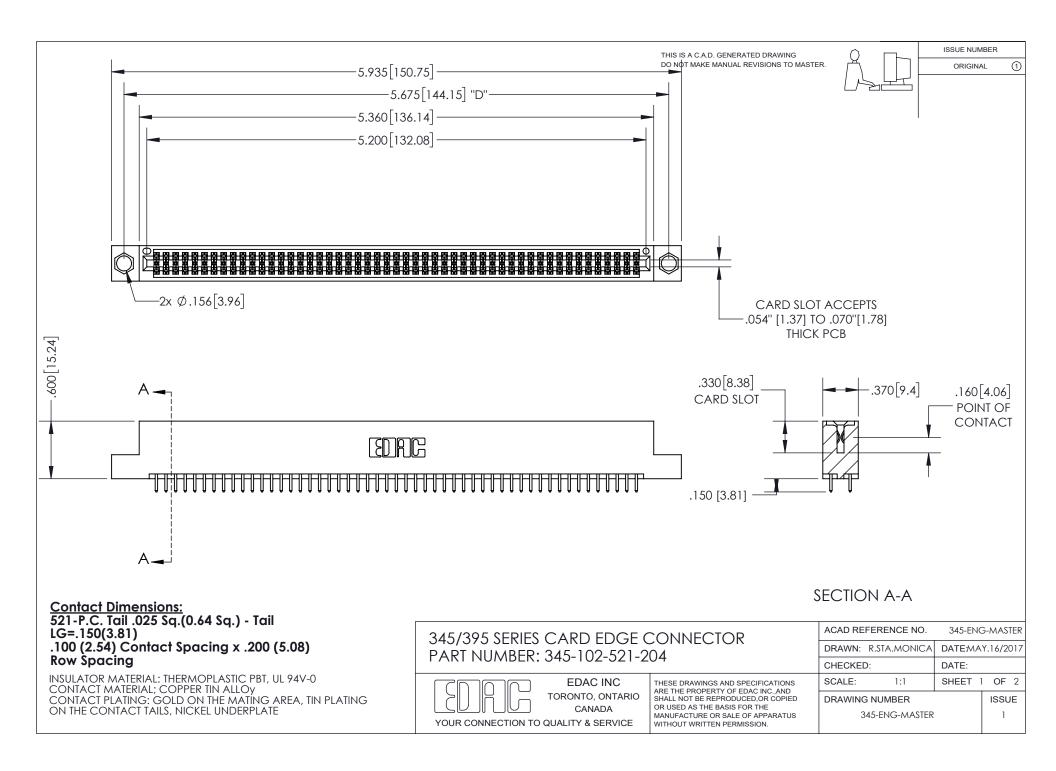

ISSUE NUMBER ORIGINAL

1

**Contact Code 558** 

**Contact Code 559** 

Contact Code 560

- INSULATOR MATERIAL: THERMOPLASTIC POLYESTER, UL 94V-0
- DAP MATERIAL AVAILABLE UPON REQUEST
- CONTACT MATERIAL; COPPER ALLOY

CONTACT PLATING: GOLD ON THE MATING AREA, TIN PLATING ON THE CONTACT TAILS, NICKEL UNDERPLATE

\*FOR ALL OTHER SPECIFICATIONS REFER TO SHEET 3\*