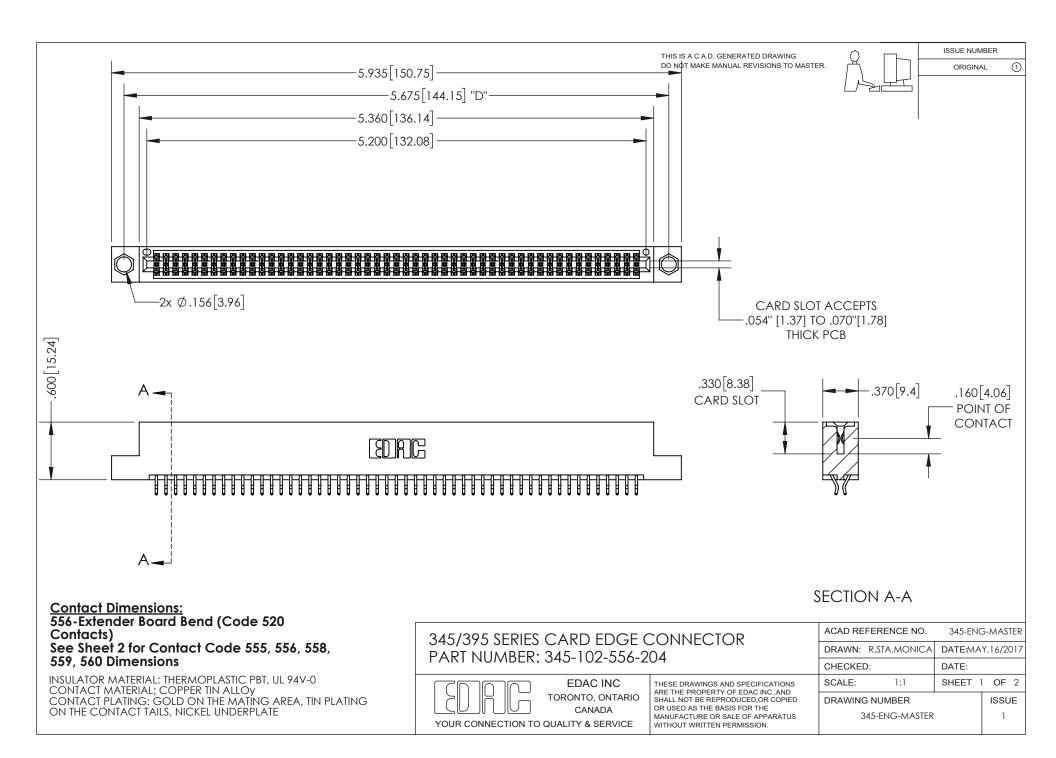

ISSUE NUMBER ORIGINAL

1

**Contact Code 558** 

**Contact Code 559** 

Contact Code 560

- INSULATOR MATERIAL: THERMOPLASTIC POLYESTER, UL 94V-0
- DAP MATERIAL AVAILABLE UPON REQUEST
- CONTACT MATERIAL; COPPER ALLOY

CONTACT PLATING: GOLD ON THE MATING AREA, TIN PLATING ON THE CONTACT TAILS, NICKEL UNDERPLATE

\*FOR ALL OTHER SPECIFICATIONS REFER TO SHEET 3\*