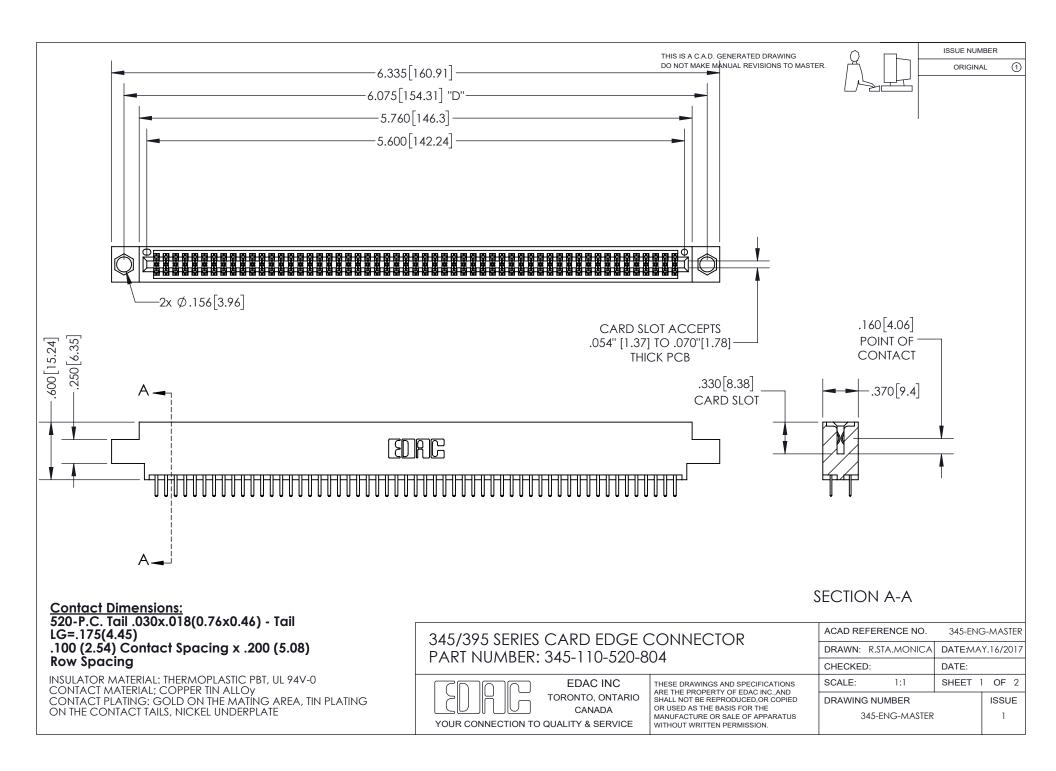

ISSUE NUMBER ORIGINAL

1

**Contact Code 558** 

**Contact Code 559** 

Contact Code 560

- INSULATOR MATERIAL: THERMOPLASTIC POLYESTER, UL 94V-0
- DAP MATERIAL AVAILABLE UPON REQUEST
- CONTACT MATERIAL; COPPER ALLOY

CONTACT PLATING: GOLD ON THE MATING AREA, TIN PLATING ON THE CONTACT TAILS, NICKEL UNDERPLATE

\*FOR ALL OTHER SPECIFICATIONS REFER TO SHEET 3\*