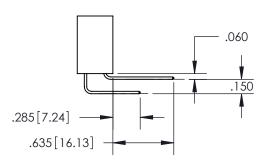

ISSUE NUMBER ORIGINAL

1

**Contact Code 558** 

**Contact Code 559** 

Contact Code 560

- INSULATOR MATERIAL: THERMOPLASTIC POLYESTER, UL 94V-0
- DAP MATERIAL AVAILABLE UPON REQUEST
- CONTACT MATERIAL; COPPER ALLOY

CONTACT PLATING: GOLD ON THE MATING AREA, TIN PLATING ON THE CONTACT TAILS, NICKEL UNDERPLATE

\*FOR ALL OTHER SPECIFICATIONS REFER TO SHEET 3\*