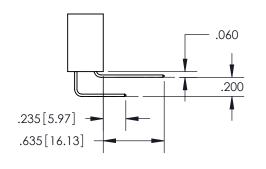

ISSUE NUMBER ORIGINAL

1

**Contact Code 558** 

**Contact Code 559** 

Contact Code 560

- INSULATOR MATERIAL: THERMOPLASTIC POLYESTER, UL 94V-0
- DAP MATERIAL AVAILABLE UPON REQUEST
- CONTACT MATERIAL; COPPER ALLOY

CONTACT PLATING: GOLD ON THE MATING AREA, TIN PLATING ON THE CONTACT TAILS, NICKEL UNDERPLATE

\*FOR ALL OTHER SPECIFICATIONS REFER TO SHEET 3\*