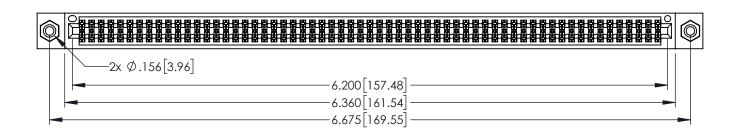

1

- INSULATOR MATERIAL: THERMOPLASTIC PBT BLACK, UL 94V-0
- CONTACT MATERIAL; COPPER TIN ALLOY CONTACT PLATING: GOLD ON THE MATING AREA, TIN PLATING ON THE CONTACT TAILS, NICKEL UNDERPLATE

| 345/395 SERIES CARD EDGE CONNECTO | R |
|-----------------------------------|---|
| PART NUMBER: 345-122-555-808      |   |

YOUR CONNECTION TO QUALITY & SERVICE

| ACAD REFERENCE NO. 345-ENG-MASTER |                |    |
|-----------------------------------|----------------|----|
| DRAWN: R.STA.MONICA               | DATE:MAY.16/20 | 17 |
| CHECKED:                          | DATE:          |    |
| SCALE: 1:1                        | SHEET 1 OF :   | 2  |
| DRAWING NUMBER                    | ISSUE          |    |
| 345-ENG-MASTER                    | 1              |    |