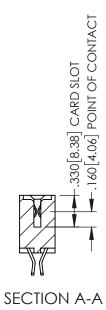

**Contact Code 558** 

Contact Code 559

**Contact Code 560** 

INSULATOR MATERIAL: THERMOPLASTIC POLYESTER, UL 94V-0

DAP MATERIAL AVAILABLE UPON REQUEST

CONTACT MATERIAL; COPPER ALLOY CONTACT PLATING: GOLD ON THE MATING AREA, TIN PLATING ON THE CONTACT TAILS, NICKEL UNDERPLATE

345/395 SERIES CARD EDGE CONNECTOR CONTACT CODE 555,556,558,559,560 DIMENSIONS

YOUR CONNECTION TO QUALITY & SERVICE

ACAD REFERENCE NO. 345-ENG-MASTER DATE:MAY.16/2017 DRAWN: R.STA.MONICA 1:1 SHEET 2 OF 2 345-ENG-MASTER