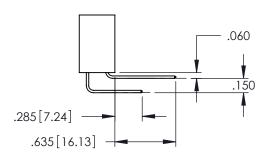

1

- INSULATOR MATERIAL: THERMOPLASTIC PBT BLACK, UL 94V-0
- CONTACT MATERIAL; COPPER TIN ALLOY CONTACT PLATING: GOLD ON THE MATING AREA, TIN PLATING ON THE CONTACT TAILS, NICKEL UNDERPLATE

| 345/395 SERIES CARD EDGE CONNECTO | R |
|-----------------------------------|---|
| PART NUMBER: 345-122-555-808      |   |