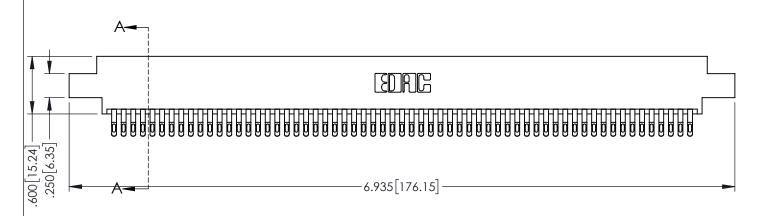

345/395 SERIES CARD EDGE CONNECTOR CONTACT CODE 555,556,558,559,560 DIMENSIONS

YOUR CONNECTION TO QUALITY & SERVICE

ACAD REFERENCE NO. 345-ENG-MASTER DATE:MAY.16/2017 DRAWN: R.STA.MONICA 1:1 SHEET 2 OF 2 345-ENG-MASTER