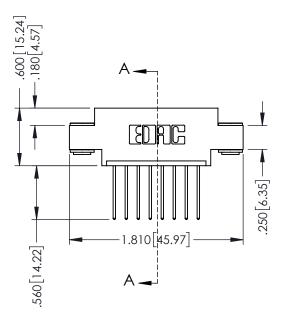

## 346/396 SERIES CARD EDGE CONNECTOR CONTACT CODE 555,556,558,559,560 DIMENSIONS

YOUR CONNECTION TO QUALITY & SERVICE

**EDAC INC** TORONTO, ONTARIO CANADA

THESE DRAWINGS AND SPECIFICATIONS ARE THE PROPERTY OF EDAC INC.,AND SHALL NOT BE REPRODUCED, OR COPIED OR USED AS THE BASIS FOR THE MANUFACTURE OR SALE OF APPARATUS WITHOUT WRITTEN PERMISSION.

## **Contact Code 555**

## **Contact Code 556**

INSULATOR MATERIAL: THERMOPLASTIC POLYESTER, UL 94V-0 CONTACT MATERIAL; COPPER, NICKEL, TIN ALLOY CA-725 CONTACT PLATING: GOLD ON THE MATING AREA, TIN-LEAD

ON THE CONTACT TAILS, NICKEL UNDERPLATE