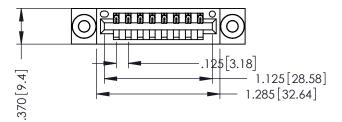

346/396 SERIES CARD EDGE CONNECTOR PART NUMBER: 346-008-540-603

YOUR CONNECTION TO QUALITY & SERVICE

**EDAC INC** TORONTO, ONTARIO CANADA

THESE DRAWINGS AND SPECIFICATIONS ARE THE PROPERTY OF EDAC INC., AND SHALL NOT BE REPRODUCED, OR COPIED OR USED AS THE BASIS FOR THE MANUFACTURE OR SALE OF APPARATUS WITHOUT WRITTEN PERMISSION.

THIS IS A C.A.D. GENERATED DRAWING DO NOT MAKE MANUAL REVISIONS TO MASTER.

ISSUE NUMBER

ORIGINAL

1

INSULATOR MATERIAL: THERMOPLASTIC POLYESTER, UL 94V-0 CONTACT MATERIAL; COPPER, NICKEL, TIN ALLOY CA-725 CONTACT PLATING: GOLD ON THE MATING AREA, TIN-LEAD ON THE CONTACT TAILS, NICKEL UNDERPLATE