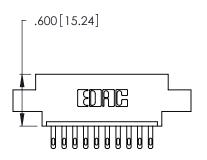

Contact Dimensions: 500-Wire Hole .050x.025 (1.27x0.64) - Tail LG. =.260 (6.60) .125 (3.18) Contact Spacing x .250 (6.35) Row Spacing

ISSUE NUMBER ORIGINAL 1

Card Slot Accepts .054 [1.37] to .070 [1.78] Thick P.C. Board .330 [8.38] Card Slot .160 [4.07] Point of Contact

INSULATOR MATERIAL: THERMOPLASTIC POLYESTER, UL 94V-0 CONTACT MATERIAL; COPPER, NICKEL, TIN ALLOY CA-725

CONTACT PLATING: GOLD ON THE MATING AREA, TIN-LEAD ON THE CONTACT TAILS, NICKEL UNDERPLATE

346/396 SERIES CARD EDGE CONNECTOR PART NUMBER: 346-010-500-602