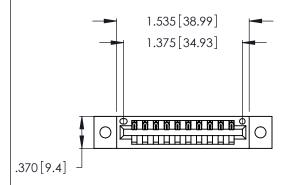

Contact Dimensions: 500-Wire Hole .050x.025 (1.27x0.64) - Tail LG. =.260 (6.60) .125 (3.18) Contact Spacing x .250 (6.35) Row Spacing

ISSUE NUMBER ORIGINAL 1

Card Slot Accepts .054 [1.37] to .070 [1.78] Thick P.C. Board .330 [8.38] Card Slot .160 [4.07] Point of Contact

INSULATOR MATERIAL: THERMOPLASTIC POLYESTER, UL 94V-0 CONTACT MATERIAL; COPPER, NICKEL, TIN ALLOY CA-725

CONTACT PLATING: GOLD ON THE MATING AREA, TIN-LEAD ON THE CONTACT TAILS, NICKEL UNDERPLATE

346/396 SERIES CARD EDGE CONNECTOR PART NUMBER: 346-010-500-602