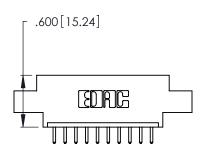

**Contact Code 560** 

INSULATOR MATERIAL: THERMOPLASTIC POLYESTER, UL 94V-0 CONTACT MATERIAL; COPPER, NICKEL, TIN ALLOY CA-725 CONTACT PLATING: GOLD ON THE MATING AREA, TIN-LEAD

ON THE CONTACT TAILS, NICKEL UNDERPLATE

346/396 SERIES CARD EDGE CONNECTOR CONTACT CODE 555,556,558,559,560 DIMENSIONS

YOUR CONNECTION TO QUALITY & SERVICE

**EDAC INC** TORONTO, ONTARIO CANADA

THESE DRAWINGS AND SPECIFICATIONS ARE THE PROPERTY OF EDAC INC.,AND SHALL NOT BE REPRODUCED, OR COPIED OR USED AS THE BASIS FOR THE MANUFACTURE OR SALE OF APPARATUS WITHOUT WRITTEN PERMISSION.