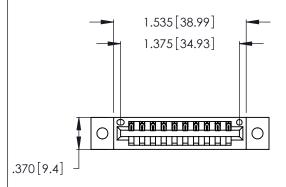

<u>Contact Dimensions:</u>
520-P.C. Tail .030x.018 (0.76x0.46) - Tail LG. = .175 (4.45)
.125 (3.18) Contact Spacing x .250 (6.35) Row Spacing

THIS IS A C.A.D. GENERATED DRAWING DO NOT MAKE MANUAL REVISIONS TO MASTER.

Card Slot Accepts .054 [1.37] to .070 [1.78] Thick P.C. Board .330 [8.38] Card Slot .160 [4.07] Point of Contact

INSULATOR MATERIAL: THERMOPLASTIC POLYESTER, UL 94V-0 CONTACT MATERIAL; COPPER, NICKEL, TIN ALLOY CA-725

CONTACT PLATING: GOLD ON THE MATING AREA, TIN-LEAD ON THE CONTACT TAILS, NICKEL UNDERPLATE

346/396 SERIES CARD EDGE CONNECTOR PART NUMBER: 346-010-520-602

**EDAC INC** TORONTO, ONTARIO CANADA

THESE DRAWINGS AND SPECIFICATIONS ARE THE PROPERTY OF EDAC INC., AND SHALL NOT BE REPRODUCED, OR COPIED OR USED AS THE BASIS FOR THE MANUFACTURE OR SALE OF APPARATUS WITHOUT WRITTEN PERMISSION.