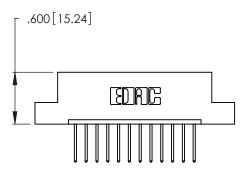

THIS IS A C.A.D. GENERATED DRAWING DO NOT MAKE MANUAL REVISIONS TO MASTER.

1

346/396 SERIES CARD EDGE CONNECTOR PART NUMBER: 346-012-522-104

**EDAC INC** TORONTO, ONTARIO CANADA

THESE DRAWINGS AND SPECIFICATIONS ARE THE PROPERTY OF EDAC INC., AND SHALL NOT BE REPRODUCED, OR COPIED OR USED AS THE BASIS FOR THE MANUFACTURE OR SALE OF APPARATUS WITHOUT WRITTEN PERMISSION.

346/396 SERIES CARD EDGE CONNECTOR CONTACT CODE 555,556,558,559,560 DIMENSIONS

YOUR CONNECTION TO QUALITY & SERVICE

**EDAC INC** TORONTO, ONTARIO CANADA

THESE DRAWINGS AND SPECIFICATIONS ARE THE PROPERTY OF EDAC INC.,AND SHALL NOT BE REPRODUCED, OR COPIED OR USED AS THE BASIS FOR THE MANUFACTURE OR SALE OF APPARATUS WITHOUT WRITTEN PERMISSION.