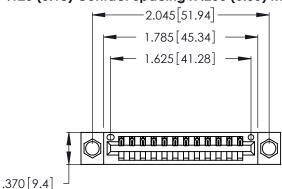

<u>Contact Dimensions:</u>
522-P.C. Tail .025 Sq. (0.64 Sq.) - Tail LG. = .440 (11.18)
.125 (3.18) Contact Spacing x .250 (6.35) Row Spacing

- INSULATOR MATERIAL: THERMOPLASTIC POLYESTER, UL 94V-0 CONTACT MATERIAL; COPPER, NICKEL, TIN ALLOY CA-725
- CONTACT PLATING: GOLD ON THE MATING AREA, TIN-LEAD ON THE CONTACT TAILS, NICKEL UNDERPLATE

THIS IS A C.A.D. GENERATED DRAWING DO NOT MAKE MANUAL REVISIONS TO MASTER.

1

346/396 SERIES CARD EDGE CONNECTOR PART NUMBER: 346-012-522-104

**EDAC INC** TORONTO, ONTARIO CANADA

THESE DRAWINGS AND SPECIFICATIONS ARE THE PROPERTY OF EDAC INC., AND SHALL NOT BE REPRODUCED, OR COPIED OR USED AS THE BASIS FOR THE MANUFACTURE OR SALE OF APPARATUS WITHOUT WRITTEN PERMISSION.