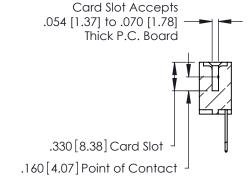

Contact Code 560

INSULATOR MATERIAL: THERMOPLASTIC POLYESTER, UL 94V-0 CONTACT MATERIAL; COPPER, NICKEL, TIN ALLOY CA-725 CONTACT PLATING: GOLD ON THE MATING AREA, TIN-LEAD

ON THE CONTACT TAILS, NICKEL UNDERPLATE

346/396 SERIES CARD EDGE CONNECTOR CONTACT CODE 555,556,558,559,560 DIMENSIONS

YOUR CONNECTION TO QUALITY & SERVICE

**EDAC INC** TORONTO, ONTARIO CANADA

THESE DRAWINGS AND SPECIFICATIONS ARE THE PROPERTY OF EDAC INC.,AND SHALL NOT BE REPRODUCED, OR COPIED OR USED AS THE BASIS FOR THE MANUFACTURE OR SALE OF APPARATUS WITHOUT WRITTEN PERMISSION.