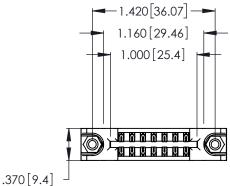

Contact Dimensions:
560-Extender Board Bend (Code 523 Contacts)
See Sheet 2 for Contact Code 555, 556, 558, 559, 560 Dimensions

- INSULATOR MATERIAL: THERMOPLASTIC POLYESTER, UL 94V-0 CONTACT MATERIAL; COPPER, NICKEL, TIN\_ALLOY CA-725
- CONTACT PLATING: GOLD ON THE MATING AREA, TIN-LEAD ON THE CONTACT TAILS, NICKEL UNDERPLATE

THIS IS A C.A.D. GENERATED DRAWING DO NOT MAKE MANUAL REVISIONS TO MASTER.

ISSUE NUMBER 1

ORIGINAL

346/396 SERIES CARD EDGE CONNECTOR PART NUMBER: 346-014-560-878

**EDAC INC** TORONTO, ONTARIO CANADA

THESE DRAWINGS AND SPECIFICATIONS ARE THE PROPERTY OF EDAC INC., AND SHALL NOT BE REPRODUCED, OR COPIED OR USED AS THE BASIS FOR THE MANUFACTURE OR SALE OF APPARATUS WITHOUT WRITTEN PERMISSION.