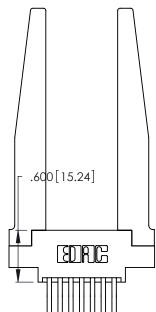

Contact Dimensions:
560-Extender Board Bend (Code 523 Contacts)
See Sheet 2 for Contact Code 555, 556, 558, 559, 560 Dimensions

- INSULATOR MATERIAL: THERMOPLASTIC POLYESTER, UL 94V-0 CONTACT MATERIAL; COPPER, NICKEL, TIN\_ALLOY CA-725
- CONTACT PLATING: GOLD ON THE MATING AREA, TIN-LEAD ON THE CONTACT TAILS, NICKEL UNDERPLATE

THIS IS A C.A.D. GENERATED DRAWING DO NOT MAKE MANUAL REVISIONS TO MASTER.

ISSUE NUMBER 1

ORIGINAL

346/396 SERIES CARD EDGE CONNECTOR PART NUMBER: 346-014-560-878

**EDAC INC** TORONTO, ONTARIO CANADA

THESE DRAWINGS AND SPECIFICATIONS ARE THE PROPERTY OF EDAC INC., AND SHALL NOT BE REPRODUCED, OR COPIED OR USED AS THE BASIS FOR THE MANUFACTURE OR SALE OF APPARATUS WITHOUT WRITTEN PERMISSION.