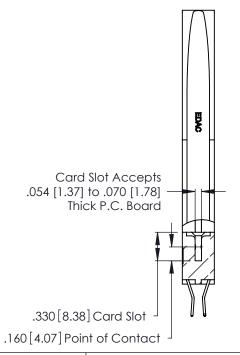

THIS IS A C.A.D. GENERATED DRAWING DO NOT MAKE MANUAL REVISIONS TO MASTER.

ISSUE NUMBER

ORIGINAL

1

**Contact Code 555** 

Contact Code 556

**Contact Code 558** 

**Contact Code 559** 

Contact Code 560

INSULATOR MATERIAL: THERMOPLASTIC POLYESTER, UL 94V-0 CONTACT MATERIAL; COPPER, NICKEL, TIN ALLOY CA-725 CONTACT PLATING: GOLD ON THE MATING AREA, TIN-LEAD

ON THE CONTACT TAILS, NICKEL UNDERPLATE

346/396 SERIES CARD EDGE CONNECTOR CONTACT CODE 555,556,558,559,560 DIMENSIONS

YOUR CONNECTION TO QUALITY & SERVICE

**EDAC INC** TORONTO, ONTARIO CANADA

THESE DRAWINGS AND SPECIFICATIONS ARE THE PROPERTY OF EDAC INC.,AND SHALL NOT BE REPRODUCED, OR COPIED OR USED AS THE BASIS FOR THE MANUFACTURE OR SALE OF APPARATUS WITHOUT WRITTEN PERMISSION.