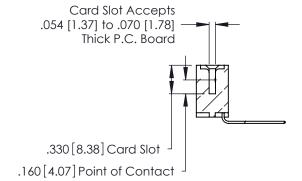

THIS IS A C.A.D. GENERATED DRAWING DO NOT MAKE MANUAL REVISIONS TO MASTER.

ISSUE NUMBER

ORIGINAL

1

**Contact Code 555** 

Contact Code 556

**Contact Code 558** 

**Contact Code 559** 

Contact Code 560

INSULATOR MATERIAL: THERMOPLASTIC POLYESTER, UL 94V-0 CONTACT MATERIAL; COPPER, NICKEL, TIN ALLOY CA-725 CONTACT PLATING: GOLD ON THE MATING AREA, TIN-LEAD

ON THE CONTACT TAILS, NICKEL UNDERPLATE

346/396 SERIES CARD EDGE CONNECTOR CONTACT CODE 555,556,558,559,560 DIMENSIONS

YOUR CONNECTION TO QUALITY & SERVICE

**EDAC INC** TORONTO, ONTARIO CANADA

THESE DRAWINGS AND SPECIFICATIONS ARE THE PROPERTY OF EDAC INC.,AND SHALL NOT BE REPRODUCED, OR COPIED OR USED AS THE BASIS FOR THE MANUFACTURE OR SALE OF APPARATUS WITHOUT WRITTEN PERMISSION.