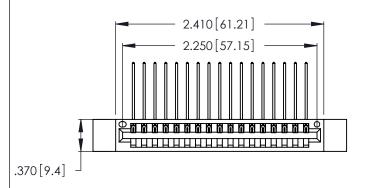

Contact Dimensions:
559-90 Degree Bend (Code 541 Contacts)
See Sheet 2 for Contact Code 555, 556, 558, 559, 560 Dimensions

THIS IS A C.A.D. GENERATED DRAWING DO NOT MAKE MANUAL REVISIONS TO MASTER.

- INSULATOR MATERIAL: THERMOPLASTIC POLYESTER, UL 94V-0 CONTACT MATERIAL; COPPER, NICKEL, TIN\_ALLOY CA-725
- CONTACT PLATING: GOLD ON THE MATING AREA, TIN-LEAD ON THE CONTACT TAILS, NICKEL UNDERPLATE

| 346/396 SERIES CARD EDGE CONNECTOR |
|------------------------------------|
| PART NUMBER: 346-017-559-112       |

**EDAC INC** TORONTO, ONTARIO CANADA

THESE DRAWINGS AND SPECIFICATIONS ARE THE PROPERTY OF EDAC INC.,AND SHALL NOT BE REPRODUCED, OR COPIED OR USED AS THE BASIS FOR THE MANUFACTURE OR SALE OF APPARATUS WITHOUT WRITTEN PERMISSION.