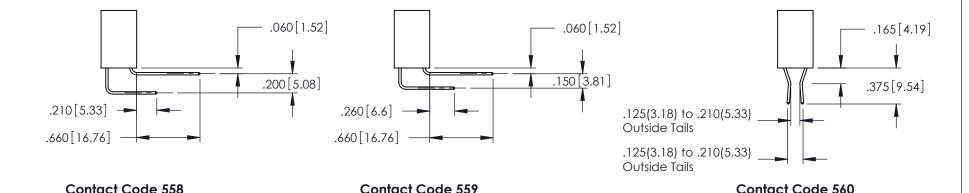

## 346/396 SERIES CARD EDGE CONNECTOR CONTACT CODE 555,556,558,559,560 DIMENSIONS

YOUR CONNECTION TO QUALITY & SERVICE

|   | ACAD REFERENCE NO. 346-ENG-MASTER |                         |
|---|-----------------------------------|-------------------------|
|   | DRAWN: J.LEE                      | DATE: <b>APR. 22/09</b> |
|   | CHECKED:                          | DATE:                   |
|   | SCALE: 1:1                        | SHEET 2 OF 2            |
| D | DRAWING NUMBER                    | ISSUE                   |