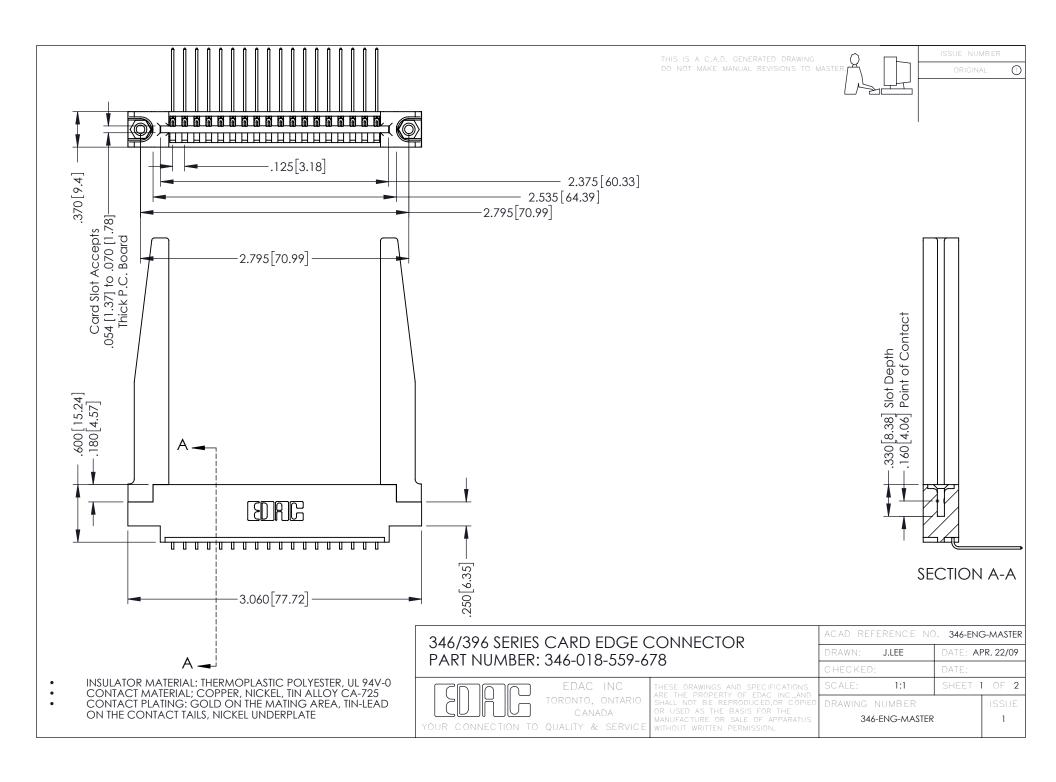

## 346/396 SERIES CARD EDGE CONNECTOR CONTACT CODE 555,556,558,559,560 DIMENSIONS

YOUR CONNECTION TO QUALITY & SERVICE

|   | ACAD REFERENCE NO. 346-ENG-MASTER |                         |
|---|-----------------------------------|-------------------------|
|   | DRAWN: J.LEE                      | DATE: <b>APR. 22/09</b> |
|   | CHECKED:                          | DATE:                   |
|   | SCALE: 1:1                        | SHEET 2 OF 2            |
| D | DRAWING NUMBER                    | ISSUE                   |

346-ENG-MASTER