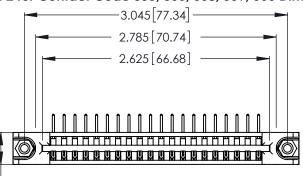

INSULATOR MATERIAL: THERMOPLASTIC POLYESTER, UL 94V-0 CONTACT MATERIAL; COPPER, NICKEL, TIN ALLOY CA-725 CONTACT PLATING: GOLD ON THE MATING AREA, TIN-LEAD

ON THE CONTACT TAILS, NICKEL UNDERPLATE

346/396 SERIES CARD EDGE CONNECTOR CONTACT CODE 555,556,558,559,560 DIMENSIONS