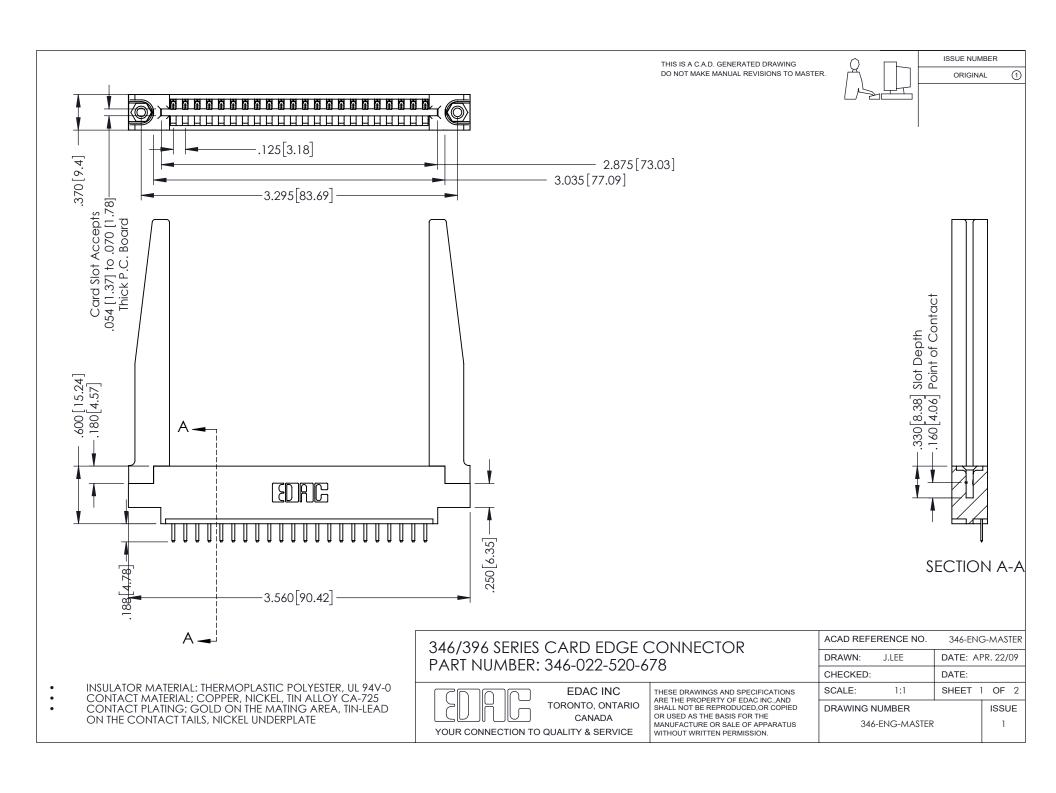

## **Contact Code 556**

INSULATOR MATERIAL: THERMOPLASTIC POLYESTER, UL 94V-0 CONTACT MATERIAL; COPPER, NICKEL, TIN ALLOY CA-725 CONTACT PLATING: GOLD ON THE MATING AREA, TIN-LEAD

ON THE CONTACT TAILS, NICKEL UNDERPLATE

## 346/396 SERIES CARD EDGE CONNECTOR CONTACT CODE 555,556,558,559,560 DIMENSIONS

YOUR CONNECTION TO QUALITY & SERVICE

**EDAC INC** TORONTO, ONTARIO CANADA

THESE DRAWINGS AND SPECIFICATIONS ARE THE PROPERTY OF EDAC INC.,AND SHALL NOT BE REPRODUCED, OR COPIED OR USED AS THE BASIS FOR THE MANUFACTURE OR SALE OF APPARATUS WITHOUT WRITTEN PERMISSION.