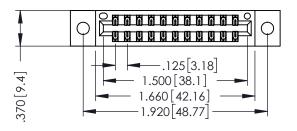

THIS IS A C.A.D. GENERATED DRAWING DO NOT MAKE MANUAL REVISIONS TO MASTER.

ISSUE NUMBER

ORIGINAL

1

INSULATOR MATERIAL: THERMOPLASTIC POLYESTER, UL 94V-0 CONTACT MATERIAL; COPPER, NICKEL, TIN ALLOY CA-725 CONTACT PLATING: GOLD ON THE MATING AREA, TIN-LEAD ON THE CONTACT TAILS, NICKEL UNDERPLATE

346/396 SERIES CARD EDGE CONNECTOR PART NUMBER: 346-022-526-802

YOUR CONNECTION TO QUALITY & SERVICE

**EDAC INC** TORONTO, ONTARIO CANADA

THESE DRAWINGS AND SPECIFICATIONS ARE THE PROPERTY OF EDAC INC.,AND SHALL NOT BE REPRODUCED, OR COPIED OR USED AS THE BASIS FOR THE MANUFACTURE OR SALE OF APPARATUS WITHOUT WRITTEN PERMISSION.

| ACAD REFERENCE NO. | 346-ENG-MASTER   |
|--------------------|------------------|
| DRAWN: J.LEE       | DATE: APR. 22/09 |
| CHECKED:           | DATE:            |
| SCALE: 1:1         | SHEET 1 OF 2     |
| DRAWING NUMBER     | ISSUE            |