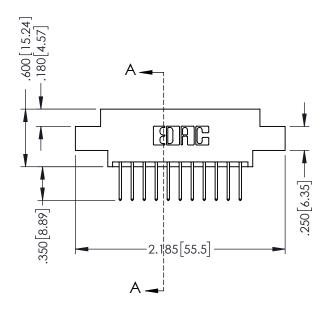

## **Contact Code 555**

## **Contact Code 556**

INSULATOR MATERIAL: THERMOPLASTIC POLYESTER, UL 94V-0 CONTACT MATERIAL; COPPER, NICKEL, TIN ALLOY CA-725 CONTACT PLATING: GOLD ON THE MATING AREA, TIN-LEAD

ON THE CONTACT TAILS, NICKEL UNDERPLATE

## 346/396 SERIES CARD EDGE CONNECTOR CONTACT CODE 555,556,558,559,560 DIMENSIONS

YOUR CONNECTION TO QUALITY & SERVICE

**EDAC INC** TORONTO, ONTARIO CANADA

THESE DRAWINGS AND SPECIFICATIONS ARE THE PROPERTY OF EDAC INC.,AND SHALL NOT BE REPRODUCED, OR COPIED OR USED AS THE BASIS FOR THE MANUFACTURE OR SALE OF APPARATUS WITHOUT WRITTEN PERMISSION.

|   | ACAD REFERENCE NO. | 346-ENG-MASTER   |
|---|--------------------|------------------|
|   | DRAWN: J.LEE       | DATE: APR. 22/09 |
| • | CHECKED:           | DATE:            |
|   | SCALE: 1:1         | SHEET 2 OF 2     |
|   | DRAWING NUMBER     | ISSUE            |
|   | 346-ENG-MASTER     | 1                |