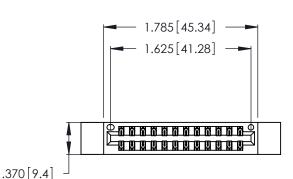

<u>Contact Dimensions:</u>
521-P.C. Tail .025 Sq. (0.64 Sq.) - Tail LG. =.150 (3.81)
.125 (3.18) Contact Spacing x .250 (6.35) Row Spacing

- INSULATOR MATERIAL: THERMOPLASTIC POLYESTER, UL 94V-0 CONTACT MATERIAL; COPPER, NICKEL, TIN ALLOY CA-725
- CONTACT PLATING: GOLD ON THE MATING AREA, TIN-LEAD ON THE CONTACT TAILS, NICKEL UNDERPLATE

THIS IS A C.A.D. GENERATED DRAWING DO NOT MAKE MANUAL REVISIONS TO MASTER.

| 346/396 SERIES CARD EDGE CONNECTOR |
|------------------------------------|
| PART NUMBER: 346-024-521-212       |

**EDAC INC** TORONTO, ONTARIO CANADA