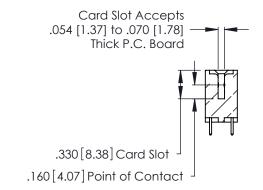

THIS IS A C.A.D. GENERATED DRAWING DO NOT MAKE MANUAL REVISIONS TO MASTER.

ISSUE NUMBER

ORIGINAL

1

**Contact Code 555** 

Contact Code 556

**Contact Code 558** 

**Contact Code 559** 

Contact Code 560

INSULATOR MATERIAL: THERMOPLASTIC POLYESTER, UL 94V-0 CONTACT MATERIAL; COPPER, NICKEL, TIN ALLOY CA-725 CONTACT PLATING: GOLD ON THE MATING AREA, TIN-LEAD

ON THE CONTACT TAILS, NICKEL UNDERPLATE