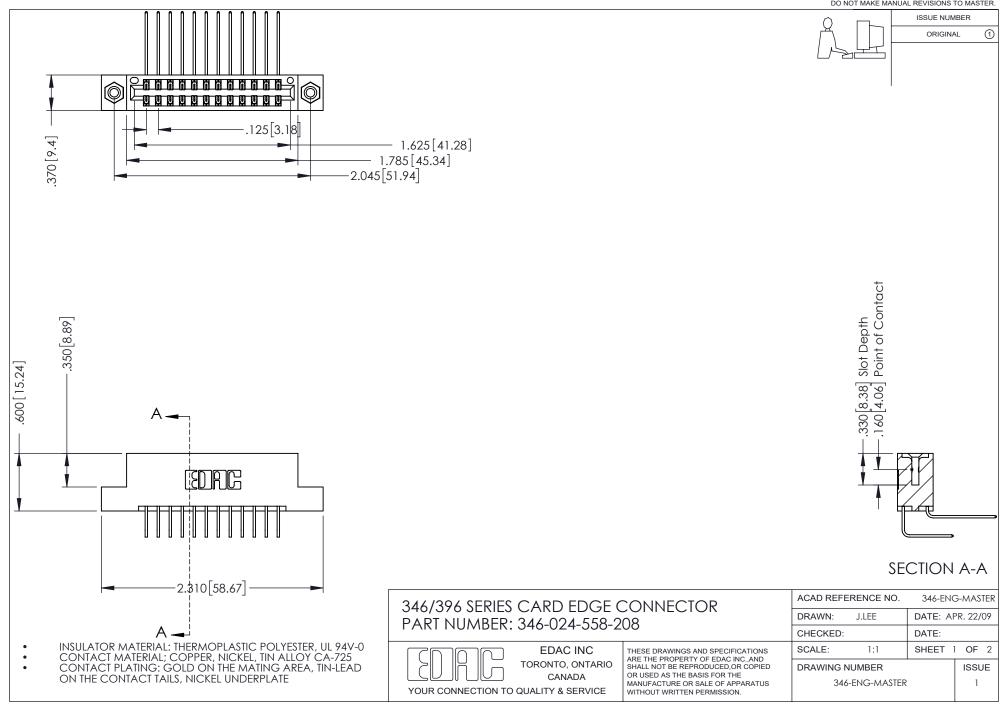

## **Contact Code 556**

INSULATOR MATERIAL: THERMOPLASTIC POLYESTER, UL 94V-0 CONTACT MATERIAL; COPPER, NICKEL, TIN ALLOY CA-725 CONTACT PLATING: GOLD ON THE MATING AREA, TIN-LEAD

ON THE CONTACT TAILS, NICKEL UNDERPLATE

## 346/396 SERIES CARD EDGE CONNECTOR CONTACT CODE 555,556,558,559,560 DIMENSIONS

YOUR CONNECTION TO QUALITY & SERVICE

**EDAC INC** TORONTO, ONTARIO CANADA

THESE DRAWINGS AND SPECIFICATIONS ARE THE PROPERTY OF EDAC INC.,AND SHALL NOT BE REPRODUCED, OR COPIED OR USED AS THE BASIS FOR THE MANUFACTURE OR SALE OF APPARATUS WITHOUT WRITTEN PERMISSION.