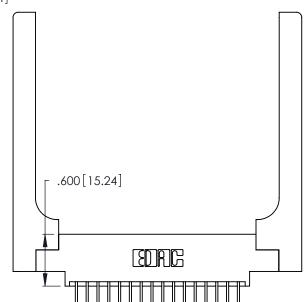

Card Slot Accepts .054 [1.37] to .070 [1.78] Thick P.C. Board

.330 [8.38] Card Slot .160 [4.07] Point of Contact

INSULATOR MATERIAL: THERMOPLASTIC POLYESTER, UL 94V-0 CONTACT MATERIAL; COPPER, NICKEL, TIN\_ALLOY CA-725