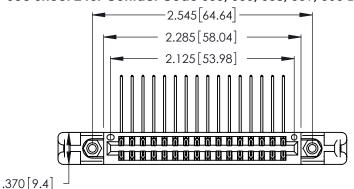

Contact Dimensions:
558-90 Degree Bend (Code 541 Contacts)
See Sheet 2 for Contact Code 555, 556, 558, 559, 560 Dimensions

THIS IS A C.A.D. GENERATED DRAWING DO NOT MAKE MANUAL REVISIONS TO MASTER.

ISSUE NUMBER ORIGINAL

346/396 SERIES CARD EDGE CONNECTOR PART NUMBER: 346-032-558-858

YOUR CONNECTION TO QUALITY & SERVICE

**EDAC INC** TORONTO, ONTARIO CANADA

THESE DRAWINGS AND SPECIFICATIONS ARE THE PROPERTY OF EDAC INC., AND SHALL NOT BE REPRODUCED, OR COPIED OR USED AS THE BASIS FOR THE MANUFACTURE OR SALE OF APPARATUS WITHOUT WRITTEN PERMISSION.

Card Slot Accepts .054 [1.37] to .070 [1.78] Thick P.C. Board

.330 [8.38] Card Slot .160 [4.07] Point of Contact

INSULATOR MATERIAL: THERMOPLASTIC POLYESTER, UL 94V-0 CONTACT MATERIAL; COPPER, NICKEL, TIN\_ALLOY CA-725

CONTACT PLATING: GOLD ON THE MATING AREA, TIN-LEAD ON THE CONTACT TAILS, NICKEL UNDERPLATE

THIS IS A C.A.D. GENERATED DRAWING DO NOT MAKE MANUAL REVISIONS TO MASTER.

ISSUE NUMBER

ORIGINAL

1

**Contact Code 555** 