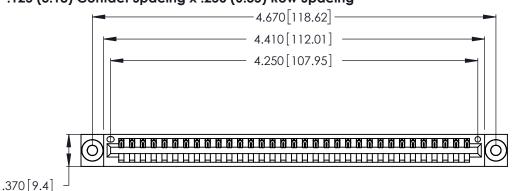

<u>Contact Dimensions:</u>
520-P.C. Tail .030x.018 (0.76x0.46) - Tail LG. = .175 (4.45) .125 (3.18) Contact Spacing x .250 (6.35) Row Spacing

THIS IS A C.A.D. GENERATED DRAWING DO NOT MAKE MANUAL REVISIONS TO MASTER.

.600 [15.24] 

- INSULATOR MATERIAL: THERMOPLASTIC POLYESTER, UL 94V-0 CONTACT MATERIAL; COPPER, NICKEL, TIN ALLOY CA-725
- CONTACT PLATING: GOLD ON THE MATING AREA, TIN-LEAD ON THE CONTACT TAILS, NICKEL UNDERPLATE

| 346/396 SERIES CARD EDGE CONNECTOR |
|------------------------------------|
| PART NUMBER: 346-033-520-603       |

YOUR CONNECTION TO QUALITY & SERVICE

**EDAC INC** TORONTO, ONTARIO CANADA

THESE DRAWINGS AND SPECIFICATIONS ARE THE PROPERTY OF EDAC INC.,AND SHALL NOT BE REPRODUCED, OR COPIED OR USED AS THE BASIS FOR THE MANUFACTURE OR SALE OF APPARATUS WITHOUT WRITTEN PERMISSION.