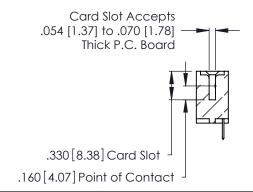

THIS IS A C.A.D. GENERATED DRAWING DO NOT MAKE MANUAL REVISIONS TO MASTER.

ISSUE NUMBER

ORIGINAL

1

**Contact Code 555** 

Contact Code 556

**Contact Code 558** 

**Contact Code 559** 

Contact Code 560

INSULATOR MATERIAL: THERMOPLASTIC POLYESTER, UL 94V-0 CONTACT MATERIAL; COPPER, NICKEL, TIN ALLOY CA-725 CONTACT PLATING: GOLD ON THE MATING AREA, TIN-LEAD ON THE CONTACT TAILS, NICKEL UNDERPLATE

346/396 SERIES CARD EDGE CONNECTOR CONTACT CODE 555,556,558,559,560 DIMENSIONS

YOUR CONNECTION TO QUALITY & SERVICE

**EDAC INC** TORONTO, ONTARIO CANADA

THESE DRAWINGS AND SPECIFICATIONS ARE THE PROPERTY OF EDAC INC.,AND SHALL NOT BE REPRODUCED, OR COPIED OR USED AS THE BASIS FOR THE MANUFACTURE OR SALE OF APPARATUS WITHOUT WRITTEN PERMISSION.