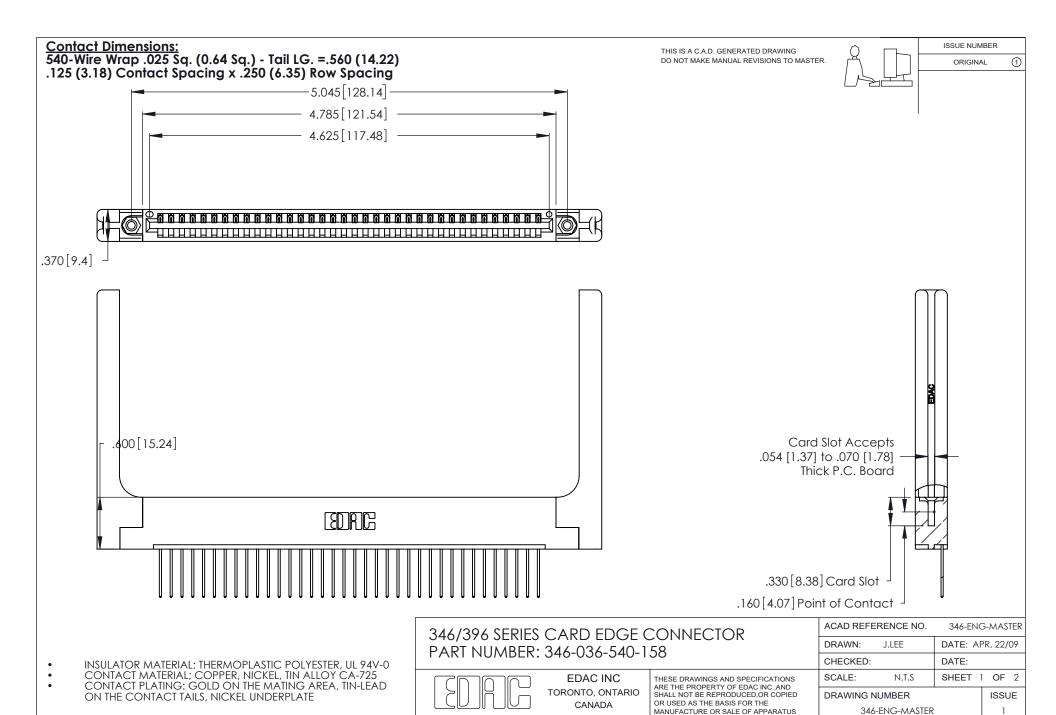

ON THE CONTACT TAILS, NICKEL UNDERPLATE

346/396 SERIES CARD EDGE CONNECTOR CONTACT CODE 555,556,558,559,560 DIMENSIONS

YOUR CONNECTION TO QUALITY & SERVICE

**EDAC INC** TORONTO, ONTARIO CANADA

THESE DRAWINGS AND SPECIFICATIONS ARE THE PROPERTY OF EDAC INC.,AND SHALL NOT BE REPRODUCED, OR COPIED OR USED AS THE BASIS FOR THE MANUFACTURE OR SALE OF APPARATUS WITHOUT WRITTEN PERMISSION.