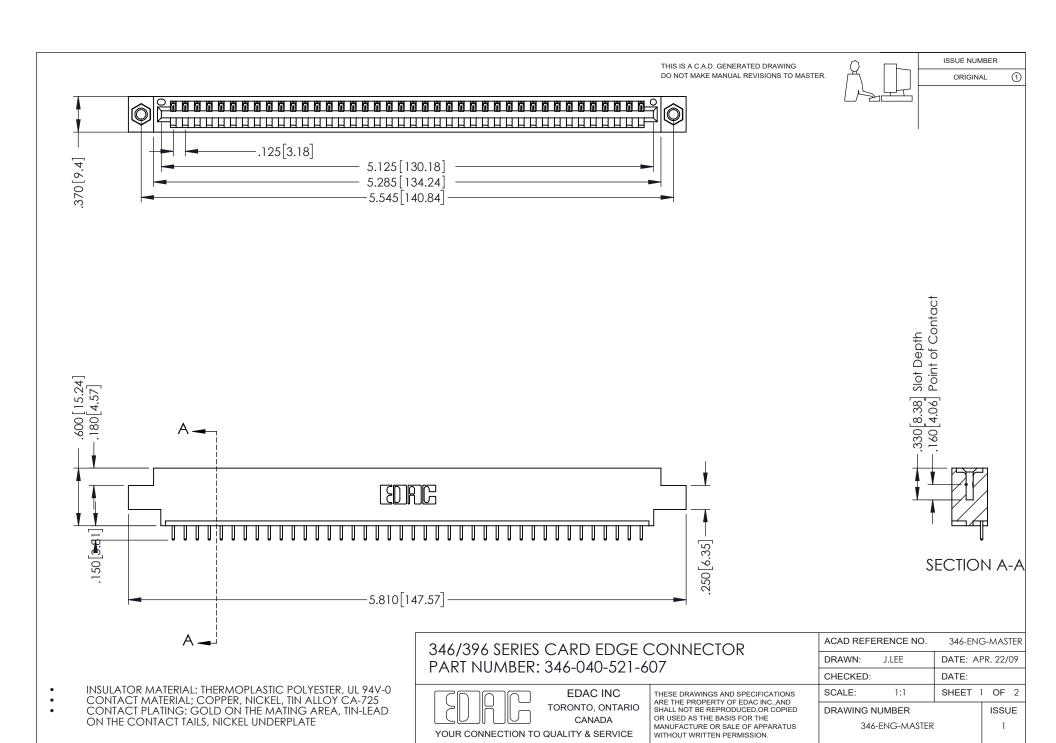

## **Contact Code 556**

INSULATOR MATERIAL: THERMOPLASTIC POLYESTER, UL 94V-0 CONTACT MATERIAL; COPPER, NICKEL, TIN ALLOY CA-725 CONTACT PLATING: GOLD ON THE MATING AREA, TIN-LEAD

ON THE CONTACT TAILS, NICKEL UNDERPLATE

## 346/396 SERIES CARD EDGE CONNECTOR CONTACT CODE 555,556,558,559,560 DIMENSIONS

YOUR CONNECTION TO QUALITY & SERVICE

**EDAC INC** TORONTO, ONTARIO CANADA

THESE DRAWINGS AND SPECIFICATIONS ARE THE PROPERTY OF EDAC INC.,AND SHALL NOT BE REPRODUCED, OR COPIED OR USED AS THE BASIS FOR THE MANUFACTURE OR SALE OF APPARATUS WITHOUT WRITTEN PERMISSION.