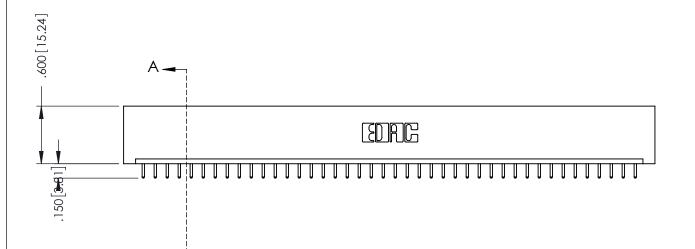

INSULATOR MATERIAL: THERMOPLASTIC POLYESTER, UL 94V-0 CONTACT MATERIAL; COPPER, NICKEL, TIN ALLOY CA-725 CONTACT PLATING: GOLD ON THE MATING AREA, TIN-LEAD ON THE CONTACT TAILS, NICKEL UNDERPLATE

SECTION A-A