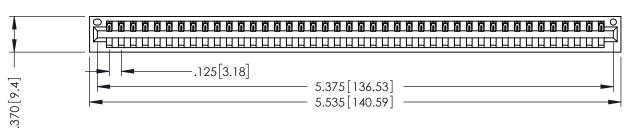

THIS IS A C.A.D. GENERATED DRAWING DO NOT MAKE MANUAL REVISIONS TO MASTER.

ISSUE NUMBER

ORIGINAL

1

346/396 SERIES CARD EDGE CONNECTOR PART NUMBER: 346-042-521-101

YOUR CONNECTION TO QUALITY & SERVICE

**EDAC INC** TORONTO, ONTARIO CANADA

THESE DRAWINGS AND SPECIFICATIONS ARE THE PROPERTY OF EDAC INC., AND SHALL NOT BE REPRODUCED, OR COPIED OR USED AS THE BASIS FOR THE MANUFACTURE OR SALE OF APPARATUS WITHOUT WRITTEN PERMISSION.

| ACAD REFERENCE NO. | 346-ENG-MASTER |           |
|--------------------|----------------|-----------|
| DRAWN: J.LEE       | DATE: AF       | PR. 22/09 |
| CHECKED:           | DATE:          |           |
| SCALE: 1:1         | SHEET          | OF 2      |
| DRAWING NUMBER     |                | ISSUE     |
| 346-ENG-MASTER     |                | 1         |