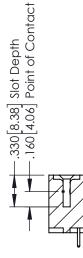

INSULATOR MATERIAL: THERMOPLASTIC POLYESTER, UL 94V-0 CONTACT MATERIAL; COPPER, NICKEL, TIN ALLOY CA-725 CONTACT PLATING: GOLD ON THE MATING AREA, TIN-LEAD ON THE CONTACT TAILS, NICKEL UNDERPLATE

SECTION A-A