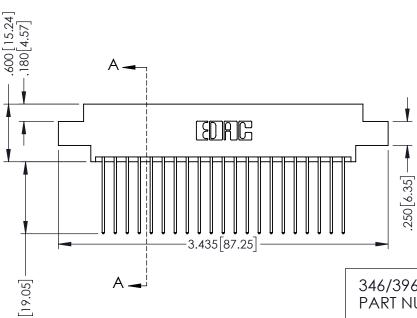

.330 [8.38] Slot Depth .160 [4.06] Point of Contact

346-ENG-MASTER

ISSUE NUMBER ORIGINAL 1

## 346/396 SERIES CARD EDGE CONNECTOR CONTACT CODE 555,556,558,559,560 DIMENSIONS

YOUR CONNECTION TO QUALITY & SERVICE

**EDAC INC** TORONTO, ONTARIO CANADA

THESE DRAWINGS AND SPECIFICATIONS ARE THE PROPERTY OF EDAC INC.,AND SHALL NOT BE REPRODUCED, OR COPIED OR USED AS THE BASIS FOR THE MANUFACTURE OR SALE OF APPARATUS WITHOUT WRITTEN PERMISSION.