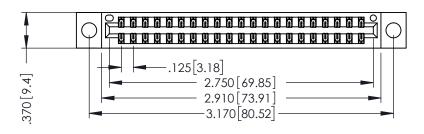

THIS IS A C.A.D. GENERATED DRAWING DO NOT MAKE MANUAL REVISIONS TO MASTER.

ISSUE NUMBER

ORIGINAL

1

INSULATOR MATERIAL: THERMOPLASTIC POLYESTER, UL 94V-0 CONTACT MATERIAL; COPPER, NICKEL, TIN ALLOY CA-725

CONTACT PLATING: GOLD ON THE MATING AREA, TIN-LEAD

ON THE CONTACT TAILS, NICKEL UNDERPLATE

346/396 SERIES CARD EDGE CONNECTOR PART NUMBER: 346-042-541-804

YOUR CONNECTION TO QUALITY & SERVICE

**EDAC INC** TORONTO, ONTARIO CANADA

THESE DRAWINGS AND SPECIFICATIONS ARE THE PROPERTY OF EDAC INC.,AND SHALL NOT BE REPRODUCED,OR COPIED OR USED AS THE BASIS FOR THE MANUFACTURE OR SALE OF APPARATUS WITHOUT WRITTEN PERMISSION.