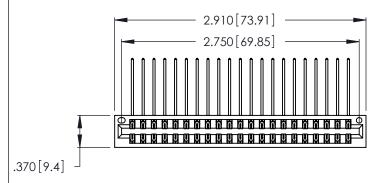

Contact Dimensions:
558-90 Degree Bend (Code 541 Contacts)
See Sheet 2 for Contact Code 555, 556, 558, 559, 560 Dimensions

THIS IS A C.A.D. GENERATED DRAWING DO NOT MAKE MANUAL REVISIONS TO MASTER.

ISSUE NUMBER

ORIGINAL

1

346/396 SERIES CARD EDGE CONNECTOR PART NUMBER: 346-042-558-201

YOUR CONNECTION TO QUALITY & SERVICE

**EDAC INC** TORONTO, ONTARIO CANADA

THESE DRAWINGS AND SPECIFICATIONS ARE THE PROPERTY OF EDAC INC., AND SHALL NOT BE REPRODUCED, OR COPIED OR USED AS THE BASIS FOR THE MANUFACTURE OR SALE OF APPARATUS WITHOUT WRITTEN PERMISSION.