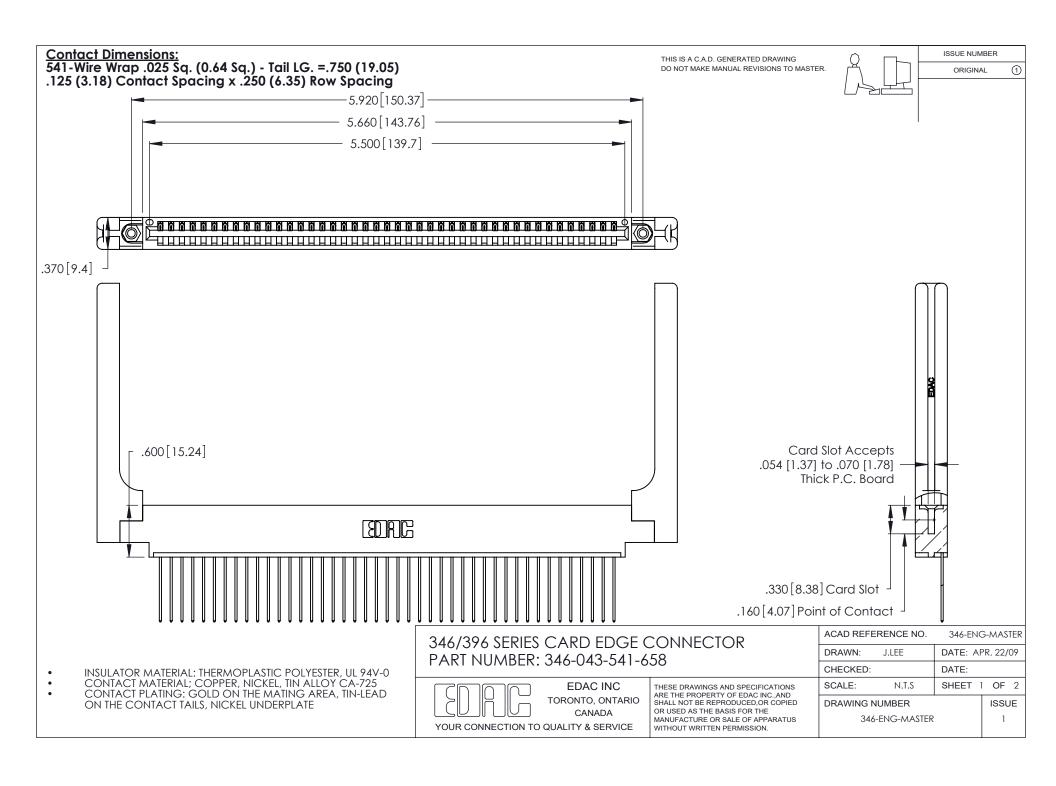

THIS IS A C.A.D. GENERATED DRAWING DO NOT MAKE MANUAL REVISIONS TO MASTER.

ISSUE NUMBER

ORIGINAL

1

**Contact Code 555** 

Contact Code 556

**Contact Code 558** 

**Contact Code 559** 

Contact Code 560

INSULATOR MATERIAL: THERMOPLASTIC POLYESTER, UL 94V-0 CONTACT MATERIAL; COPPER, NICKEL, TIN ALLOY CA-725 CONTACT PLATING: GOLD ON THE MATING AREA, TIN-LEAD

ON THE CONTACT TAILS, NICKEL UNDERPLATE

346/396 SERIES CARD EDGE CONNECTOR CONTACT CODE 555,556,558,559,560 DIMENSIONS

YOUR CONNECTION TO QUALITY & SERVICE

**EDAC INC** TORONTO, ONTARIO CANADA

THESE DRAWINGS AND SPECIFICATIONS ARE THE PROPERTY OF EDAC INC.,AND SHALL NOT BE REPRODUCED, OR COPIED OR USED AS THE BASIS FOR THE MANUFACTURE OR SALE OF APPARATUS WITHOUT WRITTEN PERMISSION.