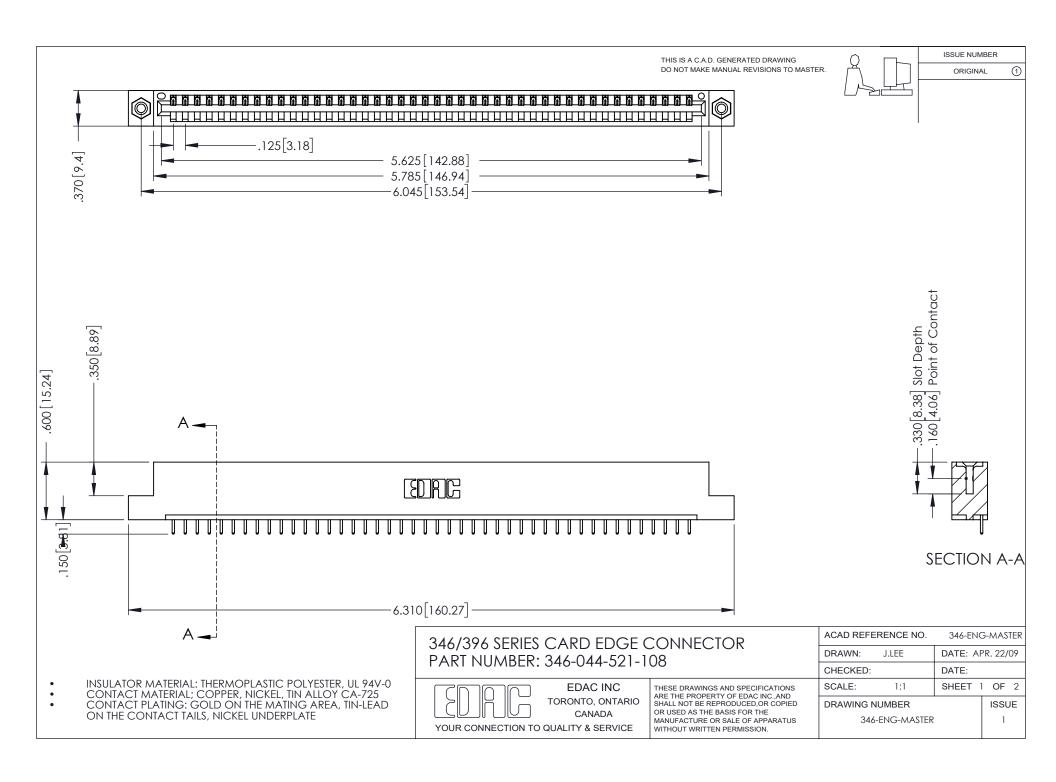

## **Contact Code 556**

INSULATOR MATERIAL: THERMOPLASTIC POLYESTER, UL 94V-0 CONTACT MATERIAL; COPPER, NICKEL, TIN ALLOY CA-725 CONTACT PLATING: GOLD ON THE MATING AREA, TIN-LEAD

ON THE CONTACT TAILS, NICKEL UNDERPLATE

## 346/396 SERIES CARD EDGE CONNECTOR CONTACT CODE 555,556,558,559,560 DIMENSIONS

YOUR CONNECTION TO QUALITY & SERVICE

**EDAC INC** TORONTO, ONTARIO CANADA

THESE DRAWINGS AND SPECIFICATIONS ARE THE PROPERTY OF EDAC INC.,AND SHALL NOT BE REPRODUCED, OR COPIED OR USED AS THE BASIS FOR THE MANUFACTURE OR SALE OF APPARATUS WITHOUT WRITTEN PERMISSION.