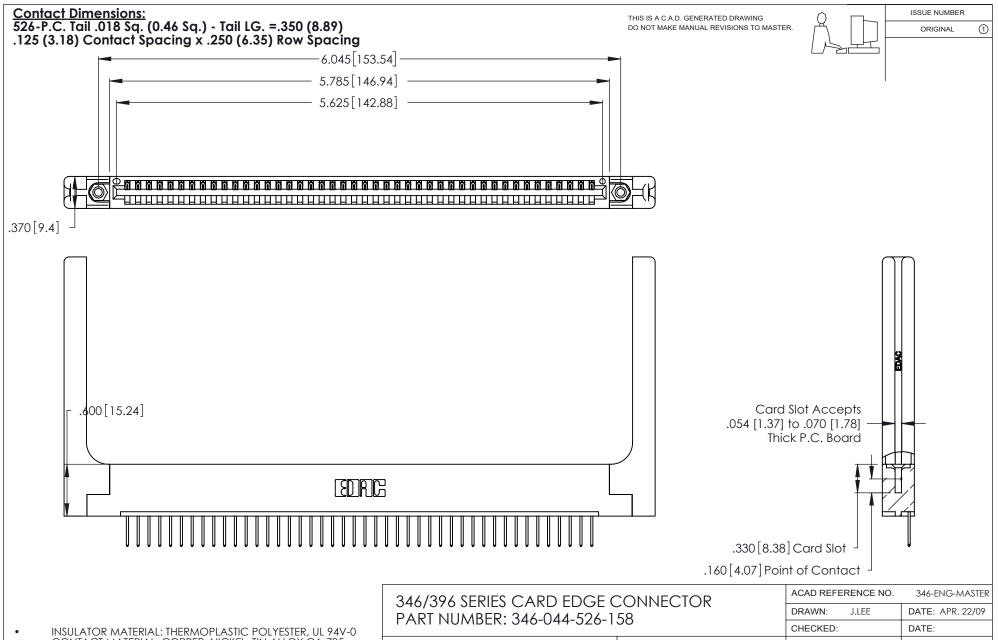

INSULATOR MATERIAL: THERMOPLASTIC POLYESTER, UL 94V-0 CONTACT MATERIAL; COPPER, NICKEL, TIN\_ALLOY CA-725 CONTACT PLATING: GOLD ON THE MATING AREA, TIN-LEAD ON THE CONTACT TAILS, NICKEL UNDERPLATE

YOUR CONNECTION TO QUALITY & SERVICE

| ACAD REFERENCE NO. |        | 346-ENG-MASTER   |       |
|--------------------|--------|------------------|-------|
| DRAWN:             | J.LEE  | DATE: APR. 22/09 |       |
| CHECKED:           |        | DATE:            |       |
| SCALE:             | N.T.S  | SHEET            | OF 2  |
| DRAWING N          | IUMBER |                  | ISSUE |
| 346-ENG-MASTER     |        |                  | 1     |
|                    |        |                  |       |