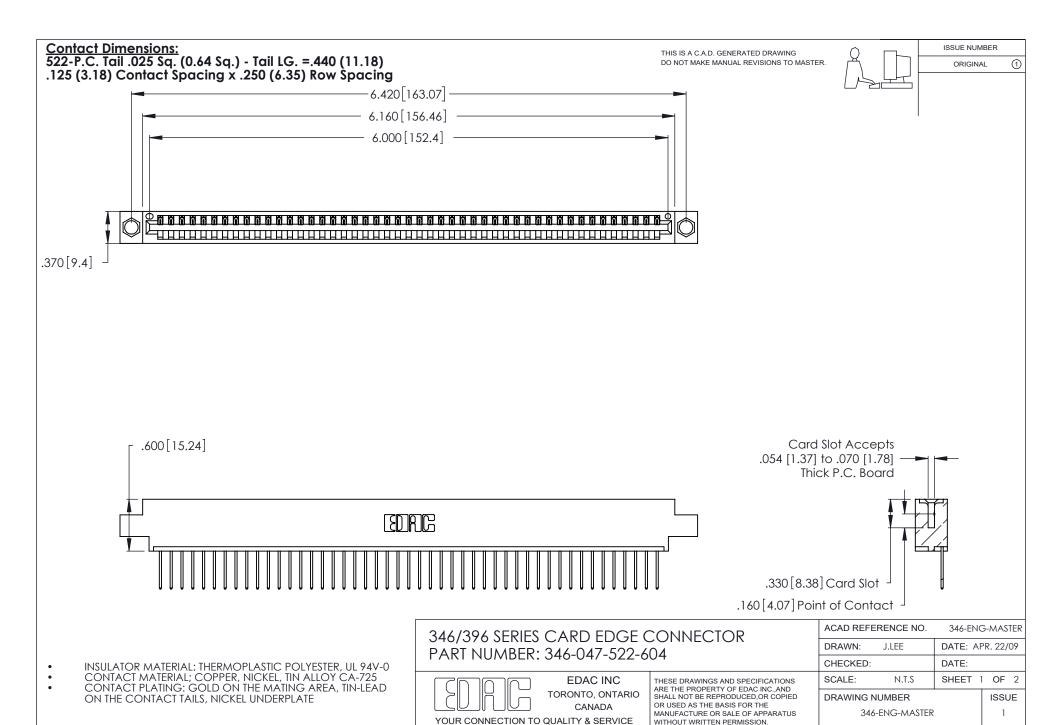

THIS IS A C.A.D. GENERATED DRAWING DO NOT MAKE MANUAL REVISIONS TO MASTER.

ISSUE NUMBER

ORIGINAL

1

**Contact Code 555** 

Contact Code 556

**Contact Code 558** 

**Contact Code 559** 

Contact Code 560

INSULATOR MATERIAL: THERMOPLASTIC POLYESTER, UL 94V-0 CONTACT MATERIAL; COPPER, NICKEL, TIN ALLOY CA-725 CONTACT PLATING: GOLD ON THE MATING AREA, TIN-LEAD

ON THE CONTACT TAILS, NICKEL UNDERPLATE

346/396 SERIES CARD EDGE CONNECTOR CONTACT CODE 555,556,558,559,560 DIMENSIONS

YOUR CONNECTION TO QUALITY & SERVICE

**EDAC INC** TORONTO, ONTARIO CANADA

THESE DRAWINGS AND SPECIFICATIONS ARE THE PROPERTY OF EDAC INC.,AND SHALL NOT BE REPRODUCED, OR COPIED OR USED AS THE BASIS FOR THE MANUFACTURE OR SALE OF APPARATUS WITHOUT WRITTEN PERMISSION.