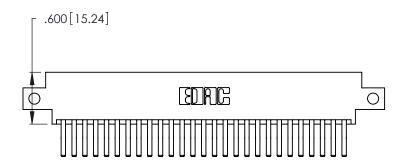

Contact Dimensions:
560-Extender Board Bend (Code 523 Contacts)
See Sheet 2 for Contact Code 555, 556, 558, 559, 560 Dimensions

THIS IS A C.A.D. GENERATED DRAWING DO NOT MAKE MANUAL REVISIONS TO MASTER.