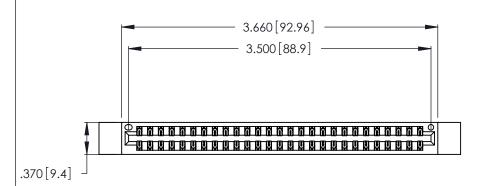

INSULATOR MATERIAL: THERMOPLASTIC POLYESTER, UL 94V-0 CONTACT MATERIAL; COPPER, NICKEL, TIN\_ALLOY CA-725

CONTACT PLATING: GOLD ON THE MATING AREA, TIN-LEAD ON THE CONTACT TAILS, NICKEL UNDERPLATE

346/396 SERIES CARD EDGE CONNECTOR PART NUMBER: 346-054-560-812