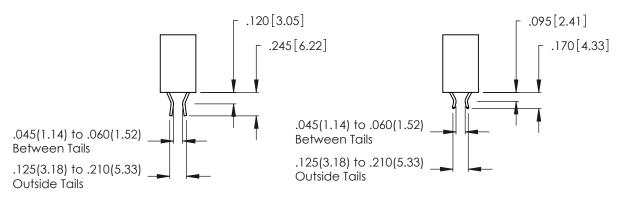

Contact Dimensions:
560-Extender Board Bend (Code 523 Contacts)
See Sheet 2 for Contact Code 555, 556, 558, 559, 560 Dimensions

THIS IS A C.A.D. GENERATED DRAWING DO NOT MAKE MANUAL REVISIONS TO MASTER.

INSULATOR MATERIAL: THERMOPLASTIC POLYESTER, UL 94V-0 CONTACT MATERIAL; COPPER, NICKEL, TIN\_ALLOY CA-725

CONTACT PLATING: GOLD ON THE MATING AREA, TIN-LEAD ON THE CONTACT TAILS, NICKEL UNDERPLATE

346/396 SERIES CARD EDGE CONNECTOR PART NUMBER: 346-054-560-812