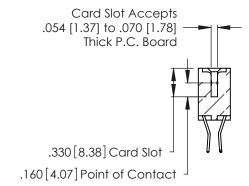

Contact Code 560

INSULATOR MATERIAL: THERMOPLASTIC POLYESTER, UL 94V-0 CONTACT MATERIAL; COPPER, NICKEL, TIN ALLOY CA-725 CONTACT PLATING: GOLD ON THE MATING AREA, TIN-LEAD

ON THE CONTACT TAILS, NICKEL UNDERPLATE

346/396 SERIES CARD EDGE CONNECTOR CONTACT CODE 555,556,558,559,560 DIMENSIONS

YOUR CONNECTION TO QUALITY & SERVICE

**EDAC INC** TORONTO, ONTARIO CANADA

THESE DRAWINGS AND SPECIFICATIONS ARE THE PROPERTY OF EDAC INC.,AND SHALL NOT BE REPRODUCED, OR COPIED OR USED AS THE BASIS FOR THE MANUFACTURE OR SALE OF APPARATUS WITHOUT WRITTEN PERMISSION.