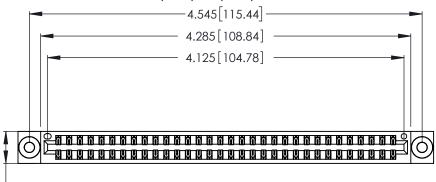

Card Slot Accepts .054 [1.37] to .070 [1.78] Thick P.C. Board .330 [8.38] Card Slot .160 [4.07] Point of Contact

INSULATOR MATERIAL: THERMOPLASTIC POLYESTER, UL 94V-0 CONTACT MATERIAL; COPPER, NICKEL, TIN\_ALLOY CA-725

CONTACT PLATING: GOLD ON THE MATING AREA, TIN-LEAD ON THE CONTACT TAILS, NICKEL UNDERPLATE

| 346/396 SERIES CARD EDGE CONNECTOR |
|------------------------------------|
| PART NUMBER: 346-064-556-803       |

**EDAC INC** TORONTO, ONTARIO CANADA

THESE DRAWINGS AND SPECIFICATIONS ARE THE PROPERTY OF EDAC INC., AND SHALL NOT BE REPRODUCED, OR COPIED OR USED AS THE BASIS FOR THE MANUFACTURE OR SALE OF APPARATUS WITHOUT WRITTEN PERMISSION.