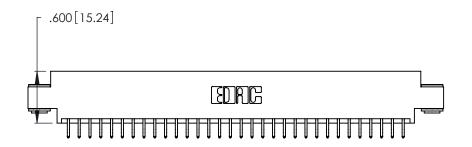

Card Slot Accepts .054 [1.37] to .070 [1.78] Thick P.C. Board .330 [8.38] Card Slot .160 [4.07] Point of Contact

INSULATOR MATERIAL: THERMOPLASTIC POLYESTER, UL 94V-0 CONTACT MATERIAL; COPPER, NICKEL, TIN\_ALLOY CA-725

CONTACT PLATING: GOLD ON THE MATING AREA, TIN-LEAD ON THE CONTACT TAILS, NICKEL UNDERPLATE

| 346/396 SERIES CARD EDGE CONNECTOR |
|------------------------------------|
| PART NUMBER: 346-064-556-803       |