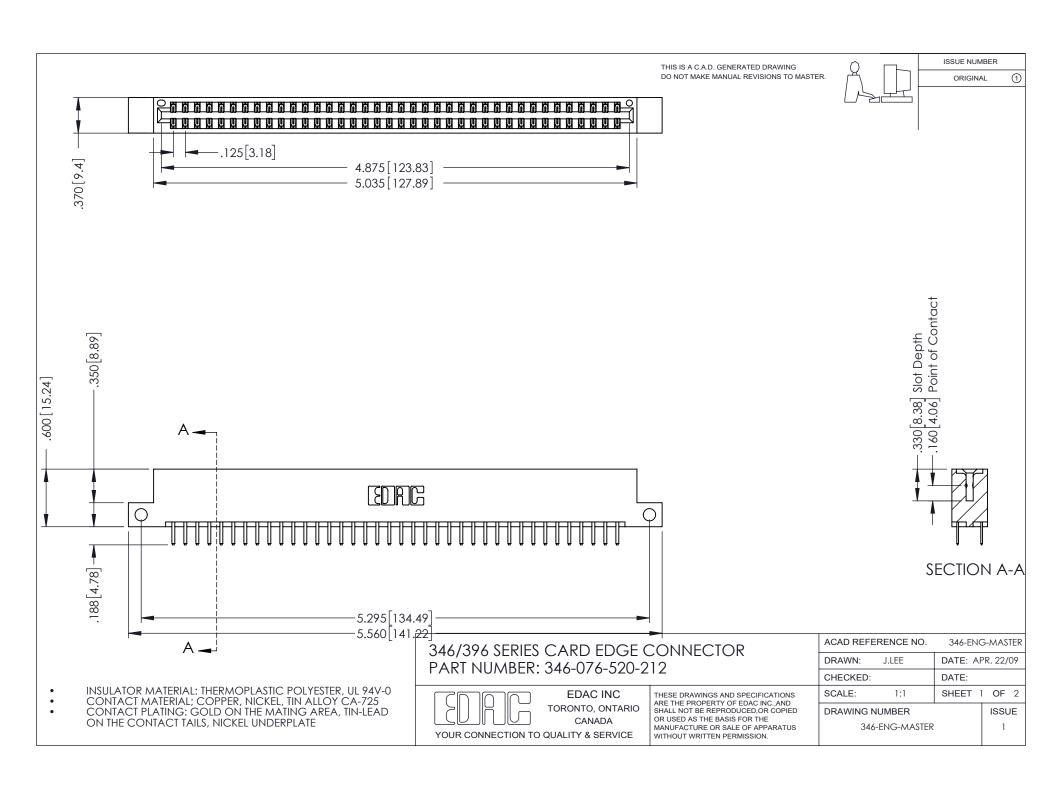

## **Contact Code 556**

INSULATOR MATERIAL: THERMOPLASTIC POLYESTER, UL 94V-0 CONTACT MATERIAL; COPPER, NICKEL, TIN ALLOY CA-725 CONTACT PLATING: GOLD ON THE MATING AREA, TIN-LEAD

ON THE CONTACT TAILS, NICKEL UNDERPLATE

## 346/396 SERIES CARD EDGE CONNECTOR CONTACT CODE 555,556,558,559,560 DIMENSIONS

YOUR CONNECTION TO QUALITY & SERVICE

**EDAC INC** TORONTO, ONTARIO CANADA

THESE DRAWINGS AND SPECIFICATIONS ARE THE PROPERTY OF EDAC INC.,AND SHALL NOT BE REPRODUCED, OR COPIED OR USED AS THE BASIS FOR THE MANUFACTURE OR SALE OF APPARATUS WITHOUT WRITTEN PERMISSION.