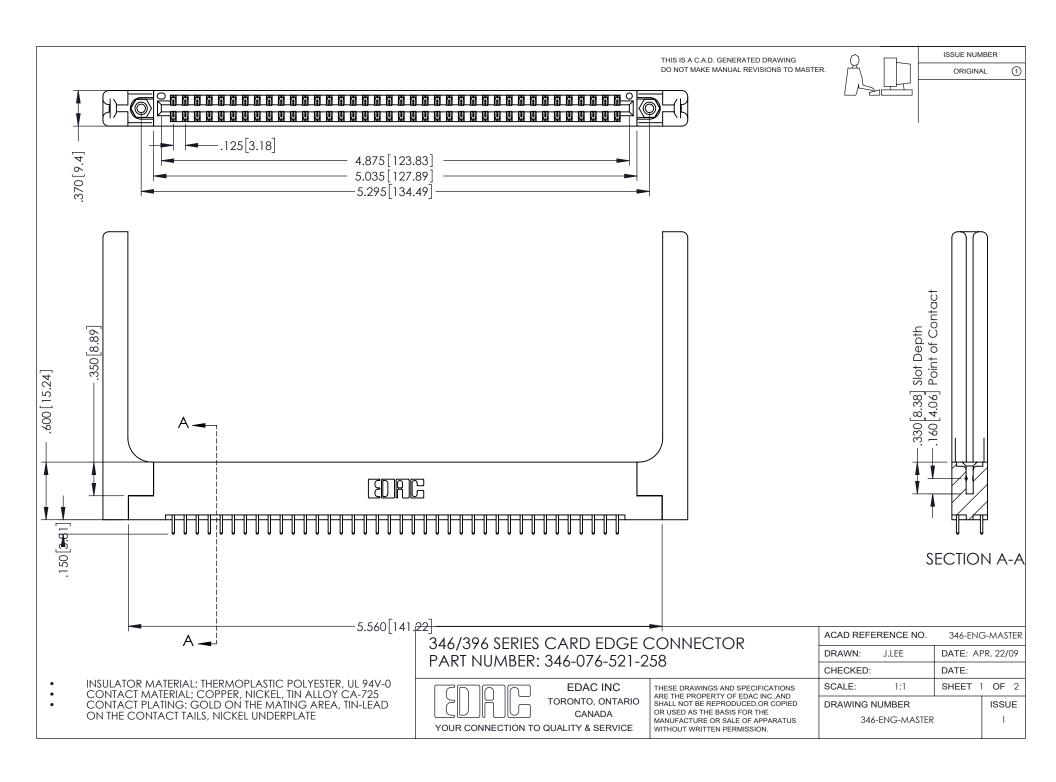

## **Contact Code 556**

INSULATOR MATERIAL: THERMOPLASTIC POLYESTER, UL 94V-0 CONTACT MATERIAL; COPPER, NICKEL, TIN ALLOY CA-725 CONTACT PLATING: GOLD ON THE MATING AREA, TIN-LEAD

ON THE CONTACT TAILS, NICKEL UNDERPLATE

## 346/396 SERIES CARD EDGE CONNECTOR CONTACT CODE 555,556,558,559,560 DIMENSIONS

YOUR CONNECTION TO QUALITY & SERVICE

**EDAC INC** TORONTO, ONTARIO CANADA

THESE DRAWINGS AND SPECIFICATIONS ARE THE PROPERTY OF EDAC INC.,AND SHALL NOT BE REPRODUCED, OR COPIED OR USED AS THE BASIS FOR THE MANUFACTURE OR SALE OF APPARATUS WITHOUT WRITTEN PERMISSION.