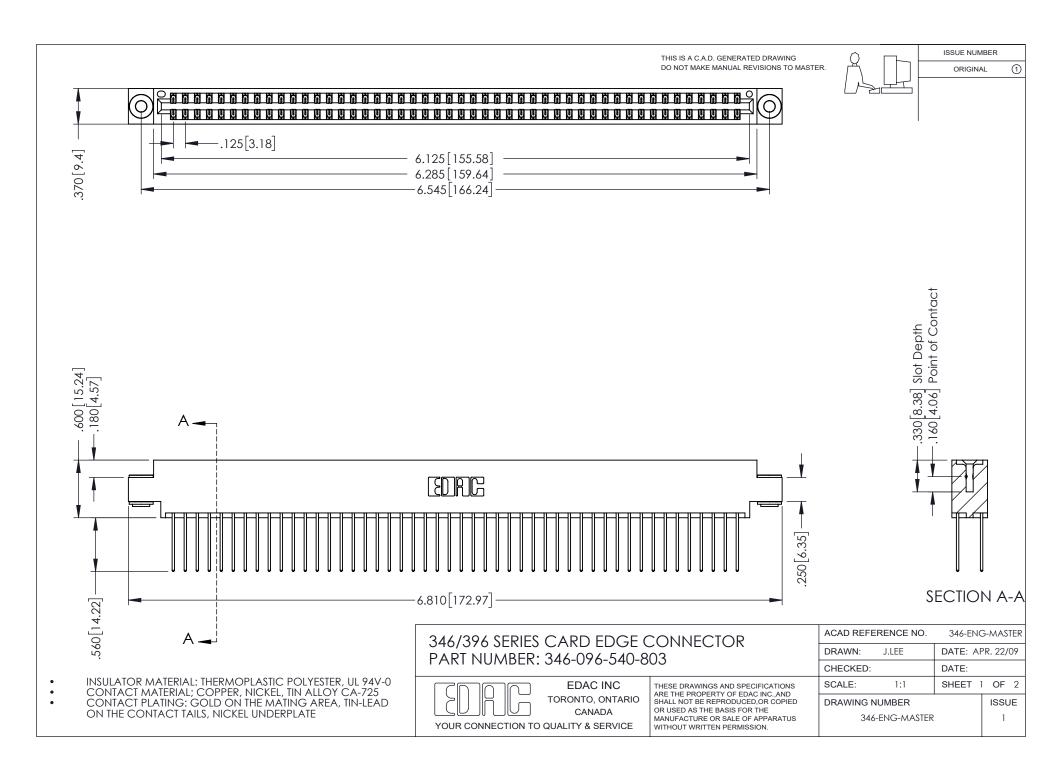

## **Contact Code 556**

INSULATOR MATERIAL: THERMOPLASTIC POLYESTER, UL 94V-0 CONTACT MATERIAL; COPPER, NICKEL, TIN ALLOY CA-725 CONTACT PLATING: GOLD ON THE MATING AREA, TIN-LEAD

ON THE CONTACT TAILS, NICKEL UNDERPLATE

## 346/396 SERIES CARD EDGE CONNECTOR CONTACT CODE 555,556,558,559,560 DIMENSIONS

YOUR CONNECTION TO QUALITY & SERVICE

**EDAC INC** TORONTO, ONTARIO CANADA

THESE DRAWINGS AND SPECIFICATIONS ARE THE PROPERTY OF EDAC INC.,AND SHALL NOT BE REPRODUCED, OR COPIED OR USED AS THE BASIS FOR THE MANUFACTURE OR SALE OF APPARATUS WITHOUT WRITTEN PERMISSION.