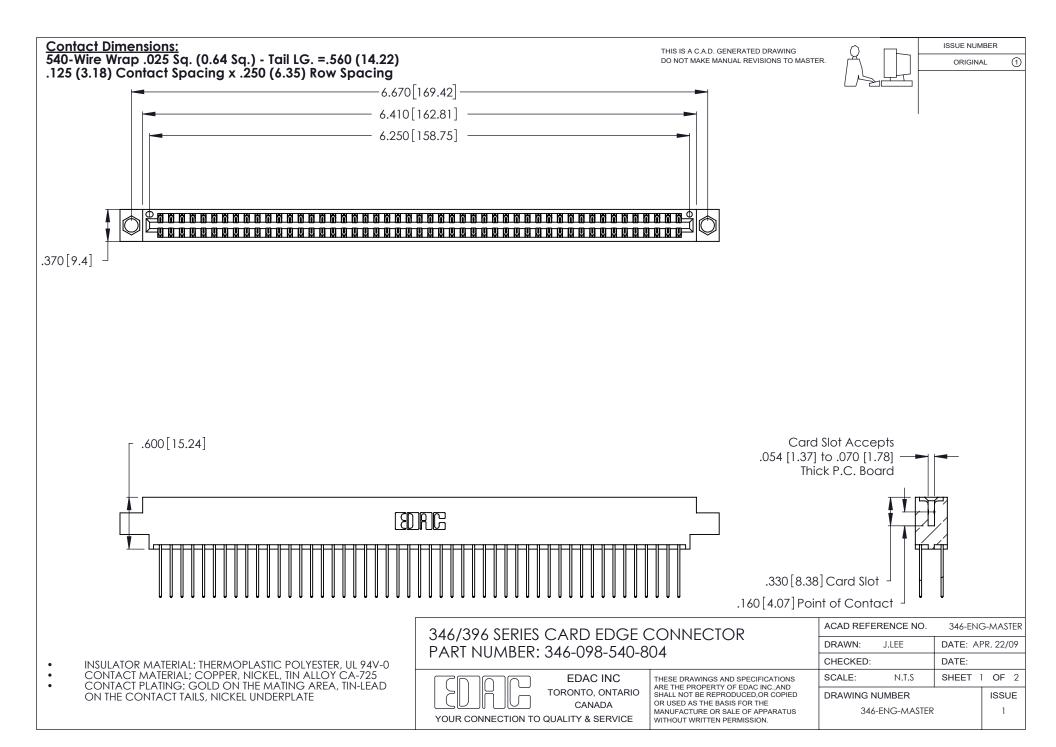

THIS IS A C.A.D. GENERATED DRAWING DO NOT MAKE MANUAL REVISIONS TO MASTER.

ISSUE NUMBER

ORIGINAL

1

**Contact Code 555** 

Contact Code 556

**Contact Code 558** 

**Contact Code 559** 

Contact Code 560

INSULATOR MATERIAL: THERMOPLASTIC POLYESTER, UL 94V-0 CONTACT MATERIAL; COPPER, NICKEL, TIN ALLOY CA-725 CONTACT PLATING: GOLD ON THE MATING AREA, TIN-LEAD

ON THE CONTACT TAILS, NICKEL UNDERPLATE

346/396 SERIES CARD EDGE CONNECTOR CONTACT CODE 555,556,558,559,560 DIMENSIONS

YOUR CONNECTION TO QUALITY & SERVICE

**EDAC INC** TORONTO, ONTARIO CANADA

THESE DRAWINGS AND SPECIFICATIONS ARE THE PROPERTY OF EDAC INC.,AND SHALL NOT BE REPRODUCED, OR COPIED OR USED AS THE BASIS FOR THE MANUFACTURE OR SALE OF APPARATUS WITHOUT WRITTEN PERMISSION.